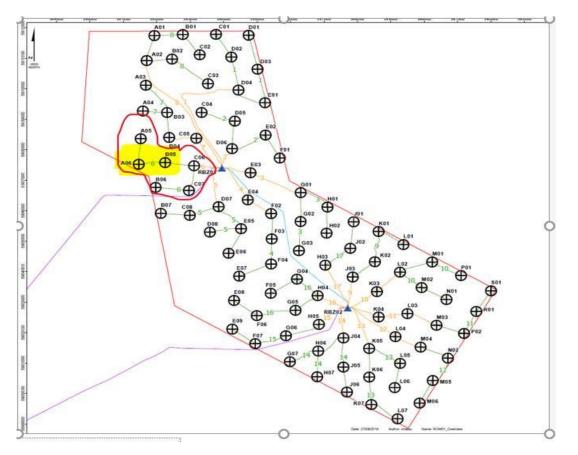

#### 4.1 Lighting and Marking Status

The lighting and/ or navigational warning systems are currently operational there is however a known fault with the fog signal on location A06.

### Figure 2

| WTG | Latitude     | Longitude    |
|-----|--------------|--------------|
| A06 | 53" 17.763'N | 00" 46.274'E |
| B05 | 53" 17.807'N | 00" 46.962'E |