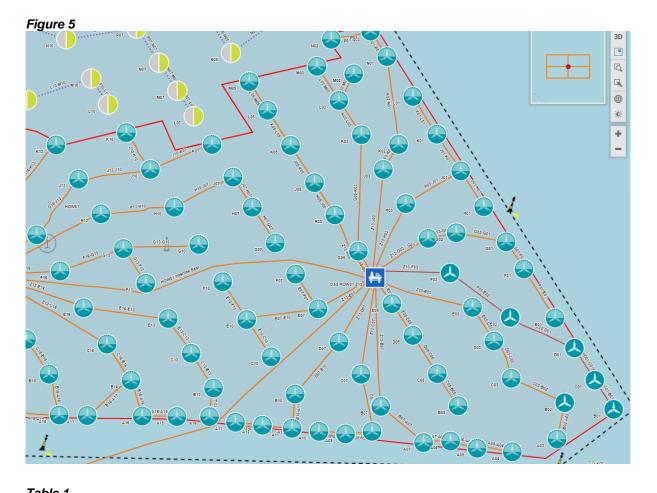

#### 8.2.2 Array cable remedial work

Remedial work will take place on HOW01 in the western section shown on figure 4 below. Work is due to commence on 9<sup>th</sup> November 2020 until February 2021.

There will also be a re-burial campaign in the Eastern section shown in figure 5 and table 1.

#### Figure 4

| Table 1      | Table 1        |           |                |  |  |
|--------------|----------------|-----------|----------------|--|--|
| String<br>ID | Burial Vessel  | String ID | Burial Vessel  |  |  |
|              | Havila Phoenix | 7 F       | Havila Phoenix |  |  |
| Z13 –<br>C07 | 01/12/20       | B07 – A07 | 07/12/20       |  |  |
| Z13 –<br>H05 | 01/12/20       | Z13 – B07 | 08/12/20       |  |  |
| K03 –<br>L03 | 02/12/20       | D07 – B10 | 09/12/20       |  |  |
| G05 –<br>K03 | 02/12/20       | Z13 – D07 | 10/12/20       |  |  |
| Z13 –<br>J03 | 04/12/20       | Z13 – E03 | 01/12/20       |  |  |
| P01 –<br>N02 | 04/12/20       | Z13 - F03 | 01/12/20       |  |  |
| Z13 –<br>H03 | 05/12/20       | F03 - E02 | 01/12/20       |  |  |
| D03 –<br>C03 | 06/12/20       |           |                |  |  |