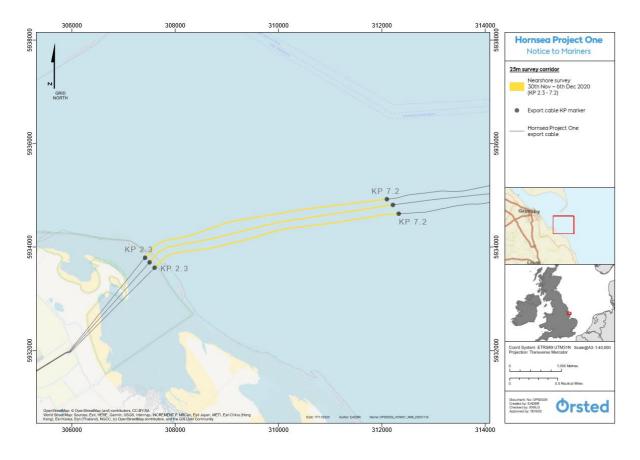

#### 8.2.1Nearshore Survey

On or around the 1<sup>st</sup> December we will undertake a nearshore survey shown in figure 1 below, we anticipate the survey will take 2 days.

Figure 1