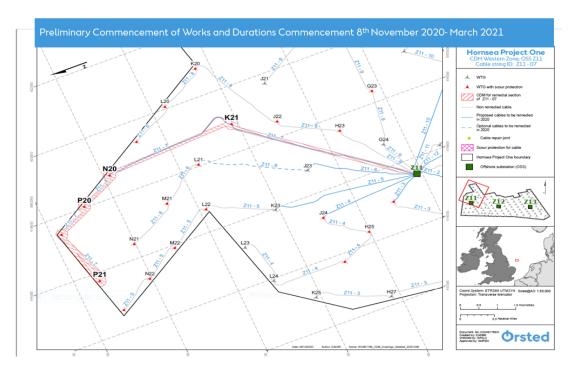

#### 8.2.2 Array cable remedial work

Remedial work will take place on HOW01 in the western section shown on figure 4 below. Work is due to commence on 9<sup>th</sup> November 2020 until February 2021.

There will also be a re-burial campaign in the Eastern section shown in figure 5 and table 1.

Mariners must observe an approved safety zone of 500m whenever The Livingstone, Havila Phoenix, Viking Neptune & Wind Innovation are next to an OSS or WTG. A minimum separation distance of 500m is also requested when the vessel is observed manoeuvring into position.