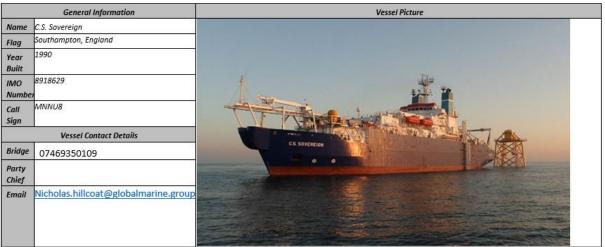

#### 4.2.1 Subsea cable repair

We are planning to conduct a subsea cable repair which is due to commence on the 28<sup>th</sup> November. We anticipate the work to last around 21 days.

Mariners are requested to remain a safe distance of 500m from C.S Sovereign when it is observed on site.