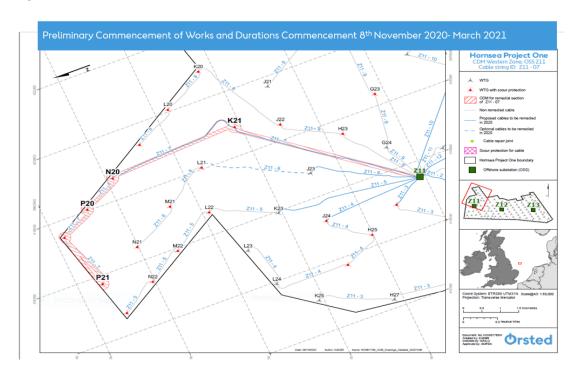

#### 8.2.2 Array cable remedial work

Remedial work will take place on HOW01 in the western section shown on figure 4 below. Work is due to commence on 9<sup>th</sup> November 2020 until February 2021.

There will also be a re-burial campaign in the Eastern section shown in figure 5 and table 1.

Mariners must observe an approved safety zone of 500m whenever The Livingstone, Havila Phoenix, Viking Neptune & Wind Innovation are next to an OSS or WTG. A minimum separation distance of 500m is also requested when the vessel is observed manoeuvring into position.

Figure 4