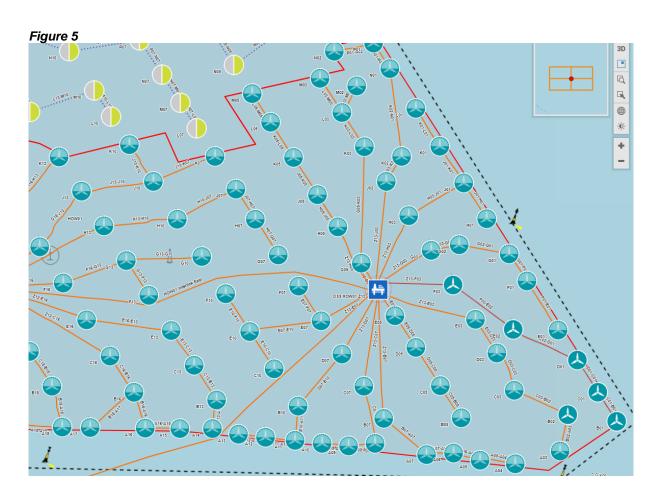

#### 8.2.2 Array cable remedial work

Remedial work will take place on HOW01 in the western section shown on figure 4 below. Work is due to commence on 9<sup>th</sup> November 2020 until February 2021.

There will also be a re-burial campaign in the Eastern section shown in figure 5 and table 1.