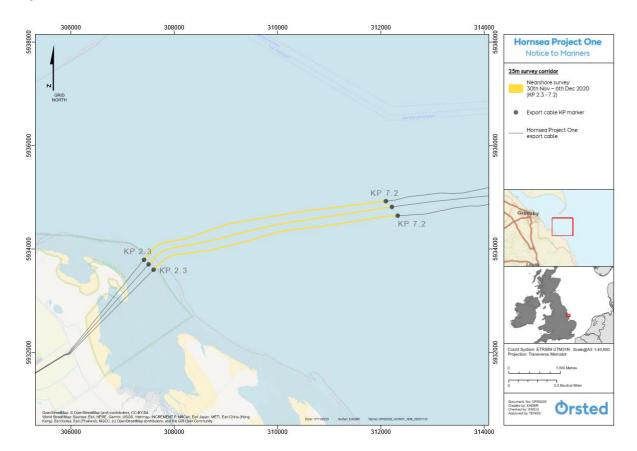

#### 8.2.1 Nearshore Survey

On or around the 1<sup>st</sup> December we will undertake a nearshore survey shown in figure 1 below, we anticipate the survey will take 2 days.

Figure 1