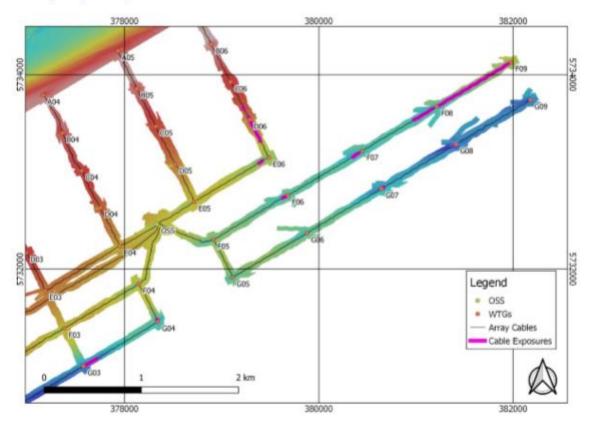

## 7.2.3 Cable exposure

There are subsea cables currently exposed as shown on the below chart and coordinates.

| Array cable | Nearest<br>WTG |      | Exposure<br>length [m] | Coordinates start exposure |           | Coordinates end exposure |           |
|-------------|----------------|------|------------------------|----------------------------|-----------|--------------------------|-----------|
|             |                |      |                        | Х                          | Υ         | х                        | Υ         |
| F06-F07     | F07            | 53.9 | 73.9                   | 380400.9                   | 5733188.0 | 380341.2                 | 5733147.0 |
| F07-F08     | F08            | 52.4 | 216.1                  | 381166.3                   | 5733649.0 | 380982.7                 | 5733538.0 |
| F08-F09     | F08            | 28.1 | 827.9                  | 381238.4                   | 5733685.0 | 381942.3                 | 5734108.0 |
| G03-G04     | G03            | 19.9 | 129.8                  | 377595.9                   | 5731011.0 | 377708.3                 | 5731074.0 |
| G07-G08     | G07            | 15.4 | 5.8                    | 380657.0                   | 5732835.0 | 380662.0                 | 5732838.0 |
| G07-G08     | G08            | 6.5  | 11.0                   | 381404.9                   | 5733280.0 | 381395.3                 | 5733275.0 |

Table 5-1; Array cable exposures detected in GFS0102