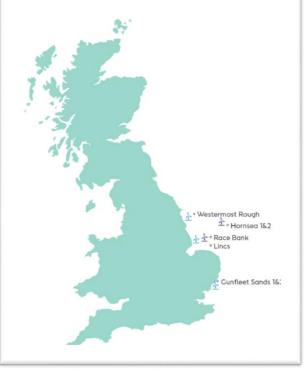

## 7.2.3 Cable exposure

There are subsea cables currently exposed as shown on the below chart and coordinates.

| Array cable | Nearest<br>WTG |      | Exposure<br>length [m] | Coordinates start exposure |           | Coordinates end exposure |           |
|-------------|----------------|------|------------------------|----------------------------|-----------|--------------------------|-----------|
|             |                |      |                        | Х                          | Υ         | х                        | Υ         |
| F06-F07     | F07            | 53.9 | 73.9                   | 380400.9                   | 5733188.0 | 380341.2                 | 5733147.0 |
| F07-F08     | F08            | 52.4 | 216.1                  | 381166.3                   | 5733649.0 | 380982.7                 | 5733538.0 |
| F08-F09     | F08            | 28.1 | 827.9                  | 381238.4                   | 5733685.0 | 381942.3                 | 5734108.0 |
| G03-G04     | G03            | 19.9 | 129.8                  | 377595.9                   | 5731011.0 | 377708.3                 | 5731074.0 |
| G07-G08     | G07            | 15.4 | 5.8                    | 380657.0                   | 5732835.0 | 380662.0                 | 5732838.0 |
| G07-G08     | G08            | 6.5  | 11.0                   | 381404.9                   | 5733280.0 | 381395.3                 | 5733275.0 |

Table 5-1; Array cable exposures detected in GFS0102