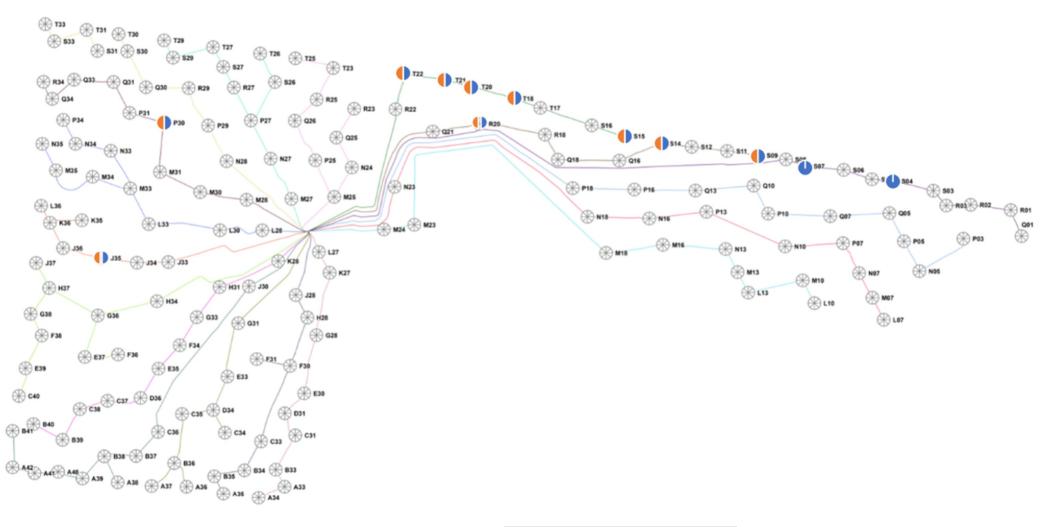

# 10. HOW02 Safety Zones

If there are any questions regarding safety zones please contact MHCC or HOW02 Ops Support

Current HOW02 Active Safety Zones

| Asset      | Size | Duration             |
|------------|------|----------------------|
| HB Z11     | 50m  | Until further notice |
| HB ZO1     | 50m  | Until further notice |
| Innovation | 500m | Until further notice |
| S14        | 50m  | Until further notice |
| S09        | 50m  | Until further notice |
| P30        | 50m  | Until further notice |
| R20        | 50m  | Until further notice |

#### **10. HOW02 Safety Zones Continued**

| Asset | Size | Duration             |
|-------|------|----------------------|
| T18   | 50m  | Until further notice |
| T20   | 50m  | Until further notice |
| S07   | 50m  | Until further notice |
| T21   | 50m  | Until further notice |
| T22   | 50m  | Until further notice |
| S04   | 50m  | Until further notice |
| S15   | 50m  | Until further notice |
| J35   | 50m  | Until further notice |