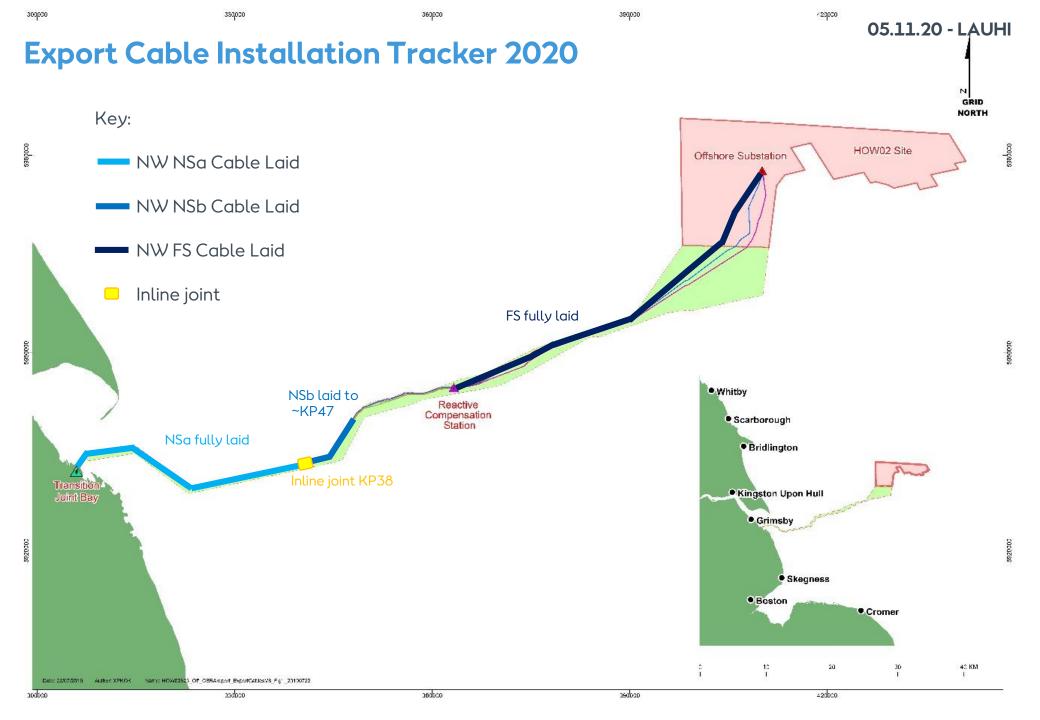

# 7. HOW02 Installation Status

| Monopole Installed | U |
|--------------------|---|
| MP & TP Installed  |   |