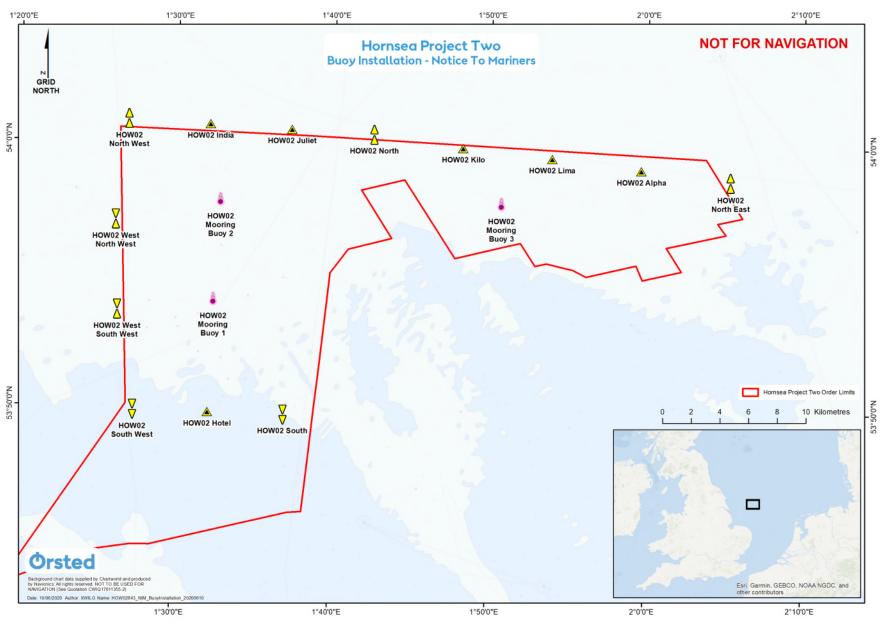

# 3. HOW02 Deployed navigation aids and buoys

| Buoy Name      | Longitude<br>(WGS84) |             | tude<br>S84)       | Buoy                     | Name               | Longi<br>(WGS | Latitude<br>(WGS84) |
|----------------|----------------------|-------------|--------------------|--------------------------|--------------------|---------------|---------------------|
| HOW02 Alpha    | 1° 59.629' E         | 53° 59.161' | Ν                  | HOW02 W<br>West          | /est South         | 1° 26.344' E  | 53° 53.645' N       |
| HOW02 Hotel    | 1° 32.225' E         | 53° 49.820  | )' N               | HOW02 West North<br>West |                    | 1° 26.152' E  | 53° 57.041' N       |
| HOW02 India    | 1° 32.092' E         | 54° 0.692'  | N                  | HOW02 K                  | ilo                | 1° 48.240' E  | 53° 59.930' N       |
| HOW02 Juliet   | 1° 37.306' E         | 54° 0.542'  | N                  | HOW02 Li                 | ma                 | 1° 53.935' E  | 53° 59.573' N       |
| Mooring Buoy 1 | 1° 32.447' E         | 53° 53.993  | 'N                 | HOW02 N                  | orth East          | 2° 5.322' E   | 53° 58.750' N       |
| Mooring Buoy 2 | 1° 32.808' E         | 53° 57.757  | ' N                | HOW02 N                  | orth West          | 1° 26.877' E  | 54° 0.842' N        |
| Mooring Buoy 3 | 1° 50.716' E         | 53° 57.735  | ' N                | HOW02 Se                 | outh               | 1° 37.014' E  | 53° 49.769' N       |
| HOW02 North    | 1° 42.544' E         | 54° 0.395'  | Ν                  | HOW02 Se                 | outh West          | 1° 27.442' E  | 53° 49.872' N       |
|                | Buoy N               | ame         | Longitud<br>(WGS84 |                          | Latitude<br>(WGS84 |               |                     |

## HOW02 Demarcation Buoys