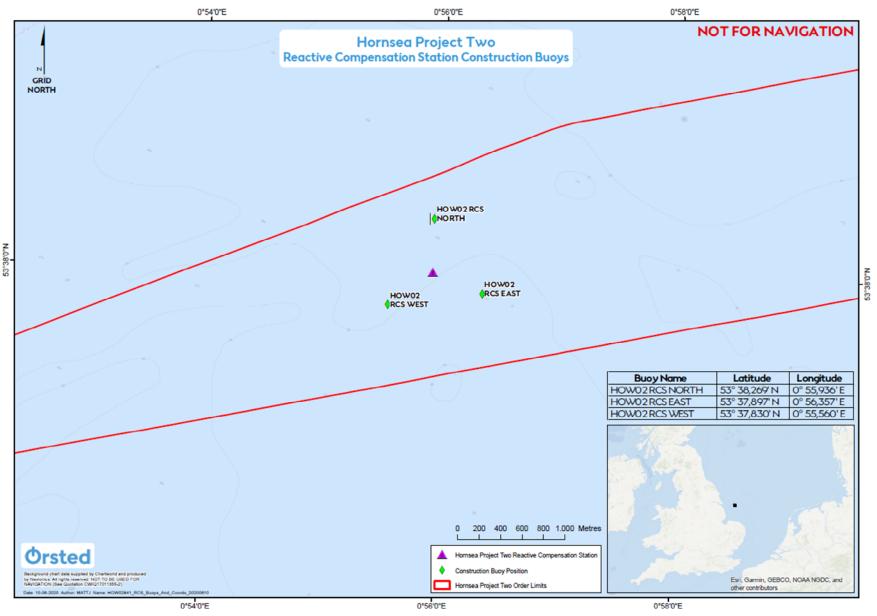

|                 | (WGS84)      | (WGS84        |
|-----------------|--------------|---------------|
| HOW02 RCS North | 0° 55.936' E | 53° 38.269' N |
| HOW02 RCS East  | 0° 56.357′ E | 53° 37.897' N |
| HOW02 RCS West  | 0° 55.560' E | 53° 37.830' N |

# HOW02 RCS Buoys