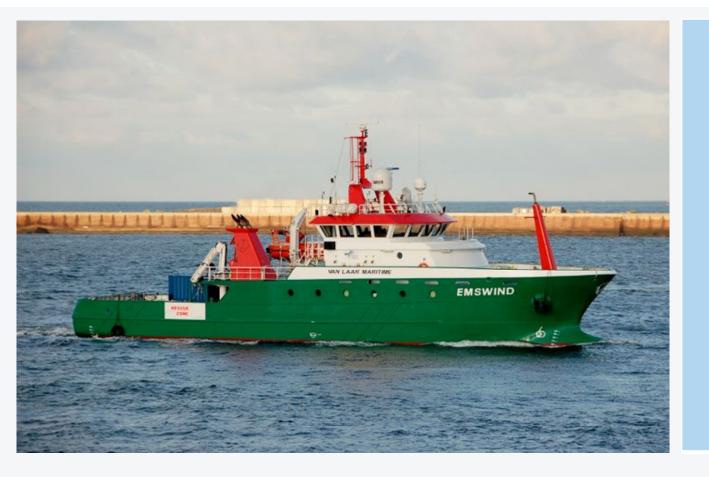

#### 2. HOW02 Guard Vessel Details

Bridge: +31 255 787 008 Iridium: +8 816 777 626 Mobile: +34 697676216 <u>emswind@DBconnect.nl</u> IMO No: 9824540

> Call sign: C6DX8 MMSI: 311000812