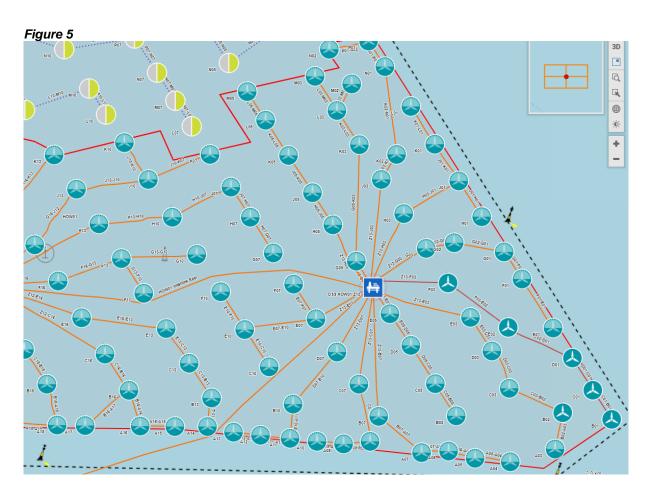

#### 8.2.1 Array cable remedial work

Remedial work will take place on HOW01 in the western section shown on figure 4 below. Work is due to commence on 9<sup>th</sup> November 2020 until February 2021.

There will also be a re-burial campaign in the Eastern section shown in figure 5 and table 1.