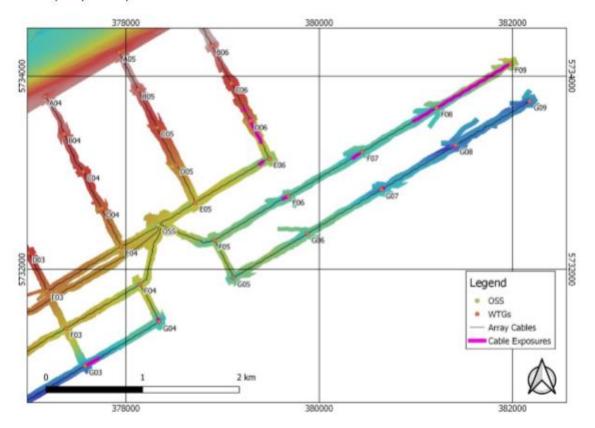

# 7.1.2 Cable exposure

There are subsea cables currently exposed as shown on the below chart and coordinates.

| Array cable | Nearest<br>WTG | Distance<br>from WTG to<br>start | Exposure<br>length [m] | Coordinates start exposure |           | Coordinates end exposure |           |
|-------------|----------------|----------------------------------|------------------------|----------------------------|-----------|--------------------------|-----------|
|             |                | exposure [m]                     | Ì                      | х                          | Υ         | X                        | Υ         |
| F06-F07     | F07            | 53.9                             | 73.9                   | 380400.9                   | 5733188.0 | 380341.2                 | 5733147.0 |
| F07-F08     | F08            | 52.4                             | 216.1                  | 381166.3                   | 5733649.0 | 380982.7                 | 5733538.0 |
| F08-F09     | F08            | 28.1                             | 827.9                  | 381238.4                   | 5733685.0 | 381942.3                 | 5734108.0 |
| G03-G04     | G03            | 19.9                             | 129.8                  | 377595.9                   | 5731011.0 | 377708.3                 | 5731074.0 |
| G07-G08     | G07            | 15.4                             | 5.8                    | 380657.0                   | 5732835.0 | 380662.0                 | 5732838.0 |
| G07-G08     | G08            | 6.5                              | 11.0                   | 381404.9                   | 5733280.0 | 381395.3                 | 5733275.0 |

Table 5-1; Array cable exposures detected in GFS0102