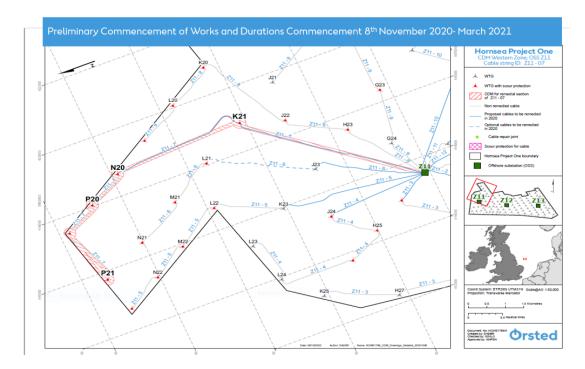

#### 8.2.1 Array cable remedial work

Remedial work will take place on HOW01 in the western section shown on figure 4 below. Work is due to commence on 9<sup>th</sup> November 2020 until February 2021.

There will also be a re-burial campaign in the Eastern section shown in figure 5 and table 1.

Mariners must observe an approved safety zone of 500m whenever The Livingstone, Havila Phoenix, Viking Neptune & Wind Innovation are next to an OSS or WTG. A minimum separation distance of 500m is also requested when the vessel is observed manoeuvring into position.

Figure 4