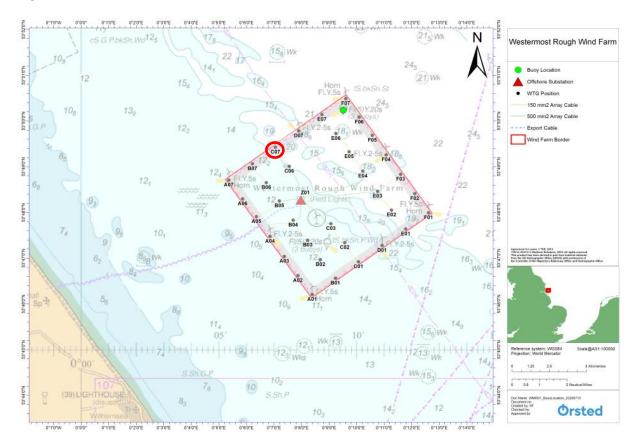

#### 5.2.1 Diving Operations / Filming

Vessel, Huntress will be conducting diving operations for filming purposes at Wind Turbine location C07 as identified in figure 1 below. It is planned to commence in November.