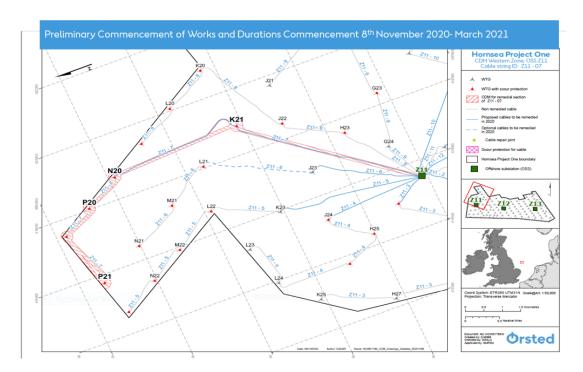

#### 4.2.1 Subsea cable repair

We are planning to conduct a subsea cable repair which is due to commence on the 12<sup>th</sup> November. We anticipate the work to last around 21 days.

Mariners are requested to remain a safe distance of 500m from C.S Sovereign when it is observed on site.

#### **Vessel details**

|                | General Information                  | Vessel Picture |
|----------------|--------------------------------------|----------------|
| Name           | C.S. Sovereign                       |                |
| Flag           | Southampton, England                 |                |
| Year<br>Built  | 1990                                 |                |
| IMO<br>Numbe   | 8918629                              |                |
| Call<br>Sign   | MNNU8                                |                |
|                | Vessel Contact Details               |                |
| Bridge         | 07469350109                          | C.S. SOVERZION |
| Party<br>Chief |                                      |                |
| Email          | Nicholas.hillcoat@globalmarine.group |                |