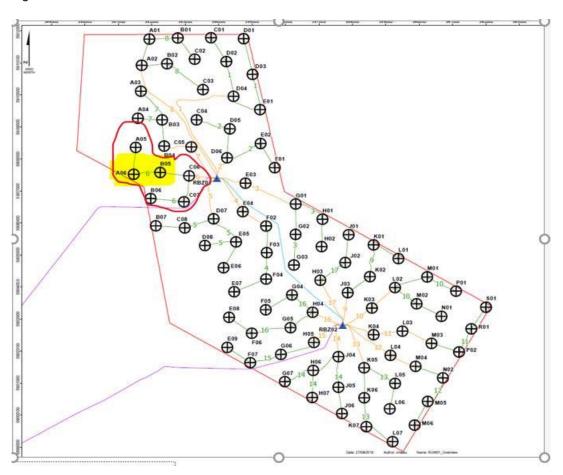

Figure 2

| WTG | Latitude     | Longitude    |
|-----|--------------|--------------|
| A06 | 53" 17.763'N | 00" 46.274'E |
| B05 | 53" 17.807'N | 00" 46.962'E |