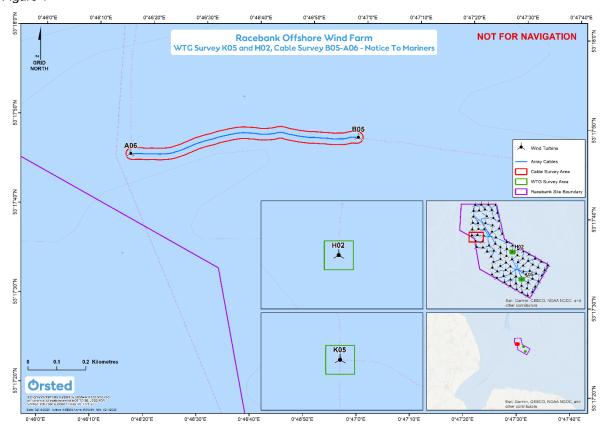

#### 4.2 Other Operations

Survey operations to take place in the vicinity of A06 to B05 and H02 and K05. Approx start date 4<sup>th</sup> Nov, works will take 2 days, area shown below.

Figure 1

| WTG | Latitude     | Longitude    |
|-----|--------------|--------------|
| A06 | 53" 17.763'N | 00" 46.274'E |
| B05 | 53" 17.807'N | 00" 46.962'E |
| H02 | 53" 16.636'N | 00" 51.388'E |
| K05 | 53" 14.619'N | 00" 52.633'E |