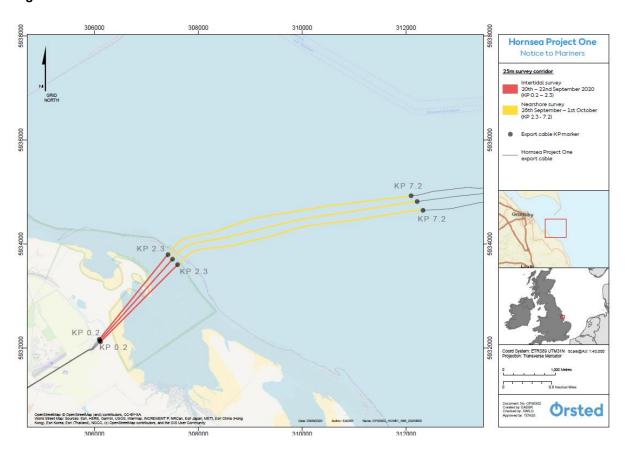

|



# 8.2.2 Intertidal and Nearshore quarterly survey

We will conduct a nearshore survey between the 14th October- 17th October.

Figure 3



|             | General Information             | Vessel Picture