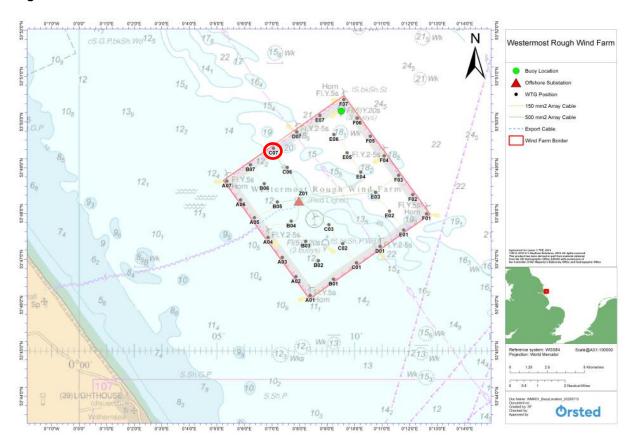

#### 5.2.1 Diving Operations / Filming

Vessel, Huntress will be conducting diving operations for filming purposes at Wind Turbine location C07 as identified in figure 1 below. It is planned to commence mid-October.

Figure 1