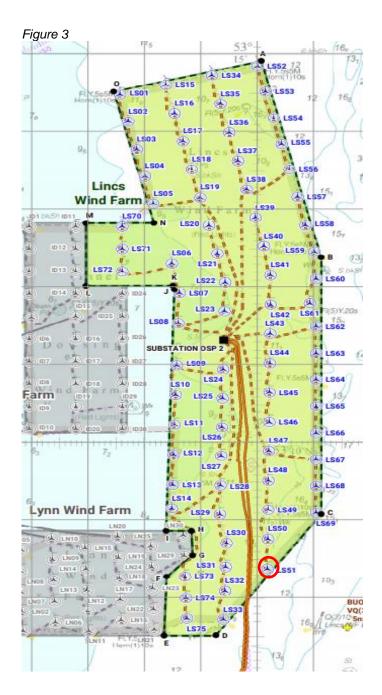

#### 6.2.1 Debris clearance survey

During week 17 the Spectrum 2 will conduct a debris survey around the met mast identified below.

|                        | General Information             | Vessel Picture |
|------------------------|---------------------------------|----------------|
| Name                   | Spectrum 2                      |                |
| Flag                   | UK                              |                |
| Year                   | 2013                            |                |
| MMSI                   | 235097363                       |                |
| Call                   | 2GHE5                           |                |
| Vessel Contact Details |                                 |                |
| Bridge                 | +44 (0) 7530 562 919            | SECTRUM 2      |
| Party<br>Chief         | TBD                             |                |
| Email                  | Spectrum2@spectrum-offshore.com |                |

Table 2

| WTG ID | Degrees, Decimal Minutes |             |
|--------|--------------------------|-------------|
|        | Latitude                 | Longitude   |
| LS51   | 53°08.365'N              | 00°30.183'N |