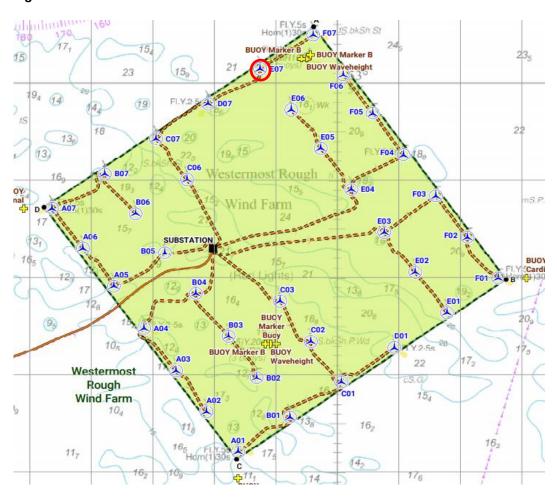

#### 5.2.1 Debris clearance survey

During week 17 the Spectrum 2 will conduct a debris survey around the met mast identified below.

|                        | General Information             | Vessel Picture |
|------------------------|---------------------------------|----------------|
| Name                   | Spectrum 2                      |                |
| Flag                   | UK                              |                |
| Year                   | 2013                            |                |
| MMSI                   | 235097363                       |                |
| Call                   | 2GHE5                           |                |
| Vessel Contact Details |                                 |                |
| Bridge                 | +44 (0) 7530 562 919            | SPECTRUM 2     |
| Party<br>Chief         | TBD                             |                |
| Email                  | Spectrum2@spectrum-offshore.com |                |

Figure 2

Table 2

| WTG ID | Degrees, Decimal Minutes |             |
|--------|--------------------------|-------------|
|        | Latitude                 | Longitude   |
| E07    | 53°50.144'N              | 00°08.744'E |