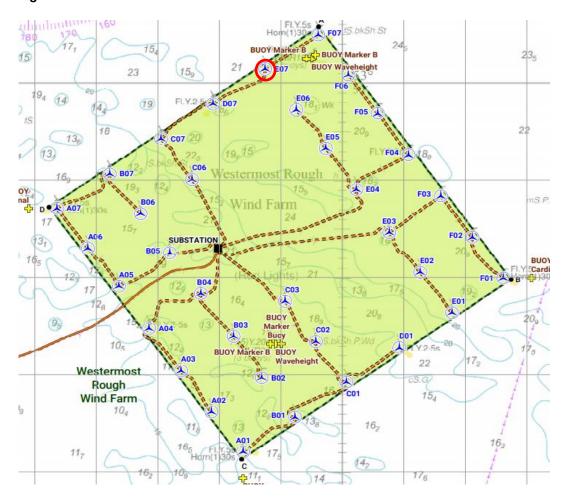

## 5.2.1 Debris clearance survey

During week 17 the Spectrum 2 will conduct a debris survey around the met mast identified below.

|                | General Information             | Vessel Picture |
|----------------|---------------------------------|----------------|
| Name           | Spectrum 2                      |                |
| Flag           | UK                              |                |
| Year           | 2013                            |                |
| MMSI           | 235097363                       |                |
| Call           | 2GHE5                           |                |
|                | Vessel Contact Details          |                |
| Bridge         | +44 (0) 7530 562 919            | SPECTRUM 2     |
| Party<br>Chief | TBD                             |                |
| Email          | Spectrum2@spectrum-offshore.com |                |

Figure 2

Table 2

| WTG ID | Degrees, Decimal Minutes |             |
|--------|--------------------------|-------------|
|        | Latitude                 | Longitude   |
| E07    | 53°50.144'N              | 00°08.744'E |