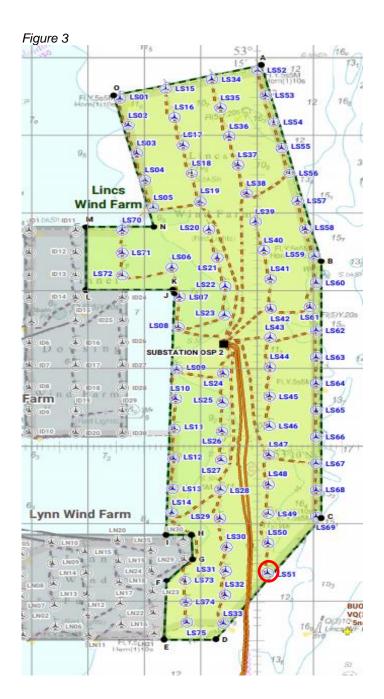

## 6.2.1 Debris clearance survey

During week 17 the Spectrum 2 will conduct a debris survey around the met mast identified below.

| General Information |                                 | Vessel Picture |
|---------------------|---------------------------------|----------------|
| Name                | Spectrum 2                      | +              |
| Flag                | UK                              |                |
| Year                | 2013                            |                |
| MMSI                | 235097363                       |                |
| Call                | 2GHE5                           |                |
|                     | Vessel Contact Details          |                |
| Bridge              | +44 (0) 7530 562 919            | SPECTRUM2      |
| Party<br>Chief      | TBD                             |                |
| Email               | Spectrum2@spectrum-offshore.com |                |

Table 2

| WTG ID | Degrees, Decimal Minutes |             |
|--------|--------------------------|-------------|
|        | Latitude                 | Longitude   |
| LS51   | 53°08.365'N              | 00°30.183'N |