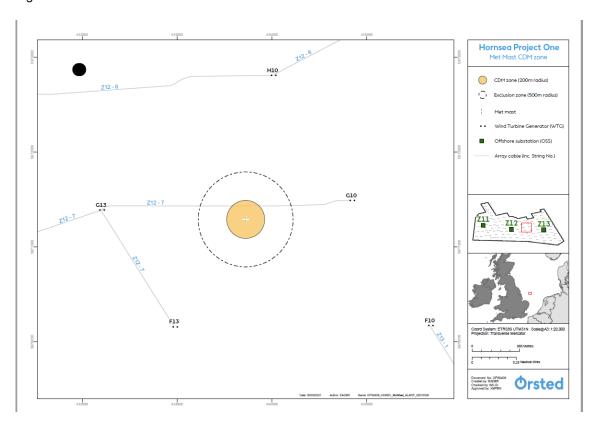

### 8 Hornsea One – Notice to Mariners

### 8.2.1 Met mast removal

On the 24<sup>th</sup> April the vessel Neptune will be on site to remove the Met mast, location is shown below. All vessels are required to keep a safe distance of 500m away from the vessel Neptune. The work is anticipated to last 7 days.