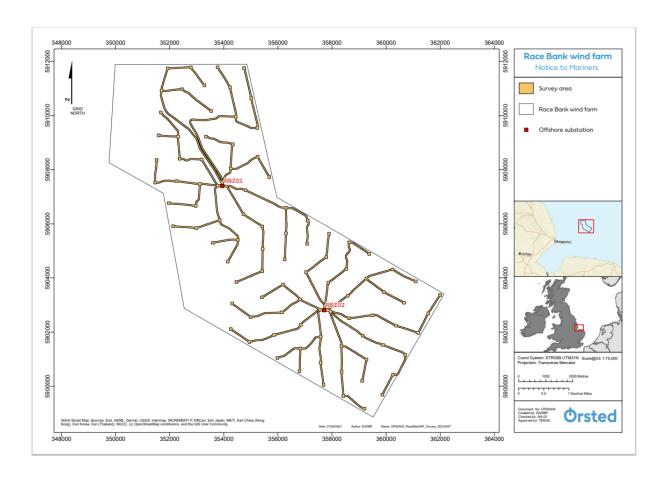

### 4 Race Bank – Notice to Mariners

# 4.2.1 MBES survey including Side Scan Sonar. There will be towed equipment.

Starting on the 17<sup>th</sup> May, for the duration of 17 days, the Curtis Marshall will be on site to conduct a full site survey with MBES and SSS.