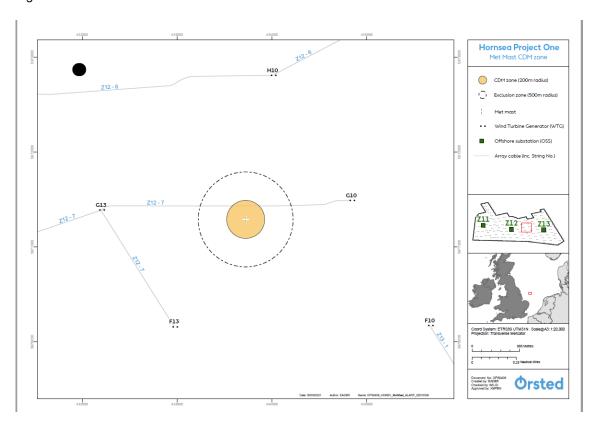

#### 8 Hornsea One – Notice to Mariners

### 8.2.1 Met mast removal

On the 24<sup>th</sup> April the vessel Neptune will be on site to remove the Met mast, location is shown below. All vessels are required to keep a safe distance of 500m away from the vessel Neptune. The work is anticipated to last 7 days.