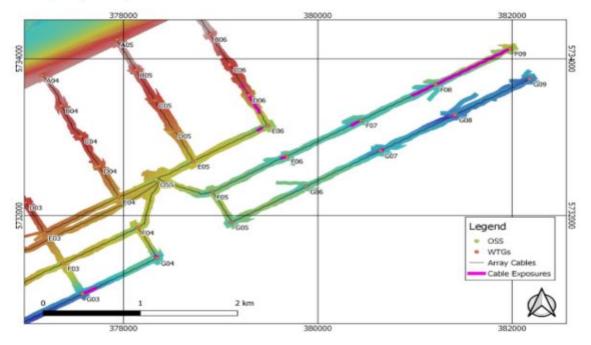

| WTG ID | Degrees, Decimal Minutes      |                                |  |
|--------|-------------------------------|--------------------------------|--|
|        | Easting<br>(ETRS89<br>UTM31N) | Northing<br>(ETRS89<br>UTM31N) |  |
| A02    | 351700,00                     | 5910926,00                     |  |
| A03    | 351675,00                     | 5910116,00                     |  |
| A04    | 351586,00                     | 5909271,00                     |  |
| A05    | 351521,00                     | 5908361,00                     |  |
| B03    | 352310,00                     | 5909221,00                     |  |
| B06    | 351967,00                     | 5906765,00                     |  |
| C04    | 353341,00                     | 5909222,00                     |  |
| D08    | 353590,00                     | 5905297,00                     |  |
| E07    | 354466,00                     | 5903852,00                     |  |
| F07    | 354946,00                     | 5901636,00                     |  |
| G05    | 356151,00                     | 5902731,00                     |  |
| G06    | 355863,00                     | 5901896,00                     |  |
| H06    | 356829,00                     | 5901396,00                     |  |
| Z01    | 353944,00                     | 5907400,00                     |  |