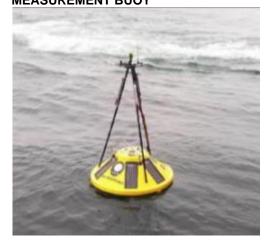

## 4.2.5 Wave Buoy Service

We will undertake an offshore service of a Measurement Buoy. Mariners should note that the service of the Measurement Buoy is scheduled for 4<sup>th</sup> August (weather permitting) and service works should last 6 hours. An example image of a Measurement Buoy is shown in the figure below as well as the vessel details.

## Location - ROW: 53° 14.320' N, 000° 54.007' E MEASUREMENT BUOY