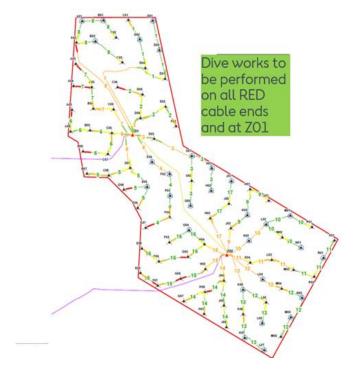

## 4.2.2 Cable Bandage Solutions

Start date: 7th July 2021

Duration of work scope: Expected 6 weeks

Description of work: Orsted will be performing diving works on cable ends, repairing the cable protection system at a number of selected WTG positions on ROW. During nights ROV inpections will be performed

on all WTG positions

Is this a licensed activity: Yes - Consent has been obtained with the MMO

Safety zone required. During dive operations a 500m safetyzone shall apply (approx 2 x 1 hrs per day)

The Eden Rose will support the works as CTV between Piggyback Campaign.