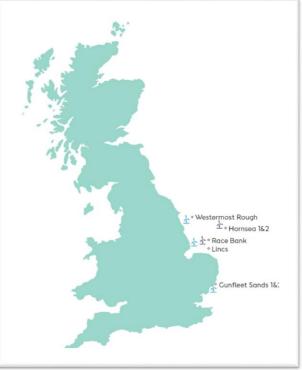

## 4.2.2 Cable Bandage Solutions

Start date: 7th July 2021

Duration of work scope: Expected 6 weeks

Description of work: Orsted will be performing diving works on cable ends, repairing the cable protection system at a number of selected WTG positions on ROW. During nights ROV inpections will be performed

on all WTG positions

Is this a licensed activity: Yes - Consent has been obtained with the MMO

Safety zone required. During dive operations a 500m safetyzone shall apply (approx 2 x 1 hrs per day)

The Eden Rose will support the works as CTV between Piggyback Campaign.

| WTG ID | Degrees, Decimal Minutes      |                                |  |
|--------|-------------------------------|--------------------------------|--|
|        | Easting<br>(ETRS89<br>UTM31N) | Northing<br>(ETRS89<br>UTM31N) |  |
| A02    | 351700,00                     | 5910926,00                     |  |
| A03    | 351675,00                     | 5910116,00                     |  |
| A04    | 351586,00                     | 5909271,00                     |  |
| A05    | 351521,00                     | 5908361,00                     |  |
| B03    | 352310,00                     | 5909221,00                     |  |
| B06    | 351967,00                     | 5906765,00                     |  |
| C04    | 353341,00                     | 5909222,00                     |  |
| D08    | 353590,00                     | 5905297,00                     |  |
| E07    | 354466,00                     | 5903852,00                     |  |
| F07    | 354946,00                     | 5901636,00                     |  |
| G05    | 356151,00                     | 5902731,00                     |  |
| G06    | 355863,00                     | 5901896,00                     |  |
| H06    | 356829,00                     | 5901396,00                     |  |
| Z01    | 353944,00                     | 5907400,00                     |  |