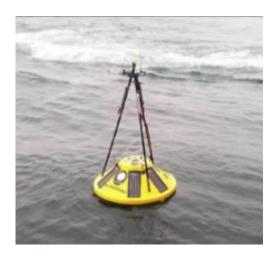

## 4.2.5 Wave Buoy Service

We will undertake an offshore service of a Measurement Buoy. Mariners should note that the service of the Measurement Buoy is scheduled for 4<sup>th</sup> August (weather permitting) and service works should last 6 hours. An example image of a Measurement Buoy is shown in the figure below as well as the vessel details.