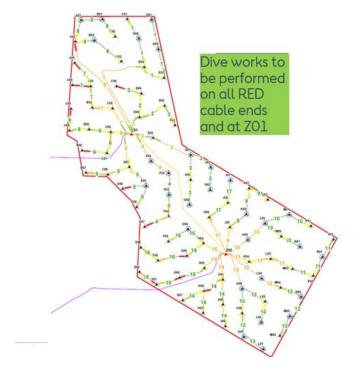

## 4.2.5 Wave Buoy Service

We will undertake an offshore service of a Measurement Buoy. Mariners should note that the service of the Measurement Buoy is scheduled for 4<sup>th</sup> August (weather permitting) and service works should last 6 hours. An example image of a Measurement Buoy is shown in the figure below as well as the vessel details.