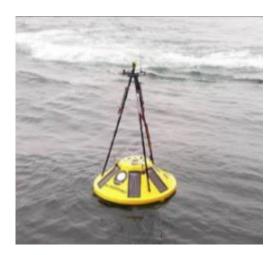

## 4.2.5 Wave Buoy Service

We will undertake an offshore service of a Measurement Buoy. Mariners should note that the service of the Measurement Buoy is scheduled for 4<sup>th</sup> August (weather permitting) and service works should last 6 hours. An example image of a Measurement Buoy is shown in the figure below as well as the vessel details.

## Location - ROW: 53° 14.320' N, 000° 54.007' E MEASUREMENT BUOY