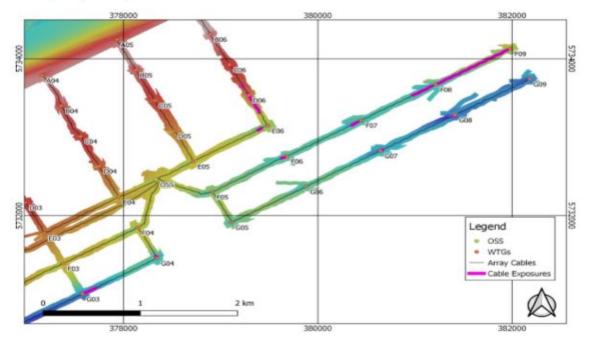

## 4.2.2 Cable Bandage Solutions

Start date: 7th July 2021

Duration of work scope: Expected 6 weeks

Description of work: Orsted will be performing diving works on cable ends, repairing the cable protection system at a number of selected WTG positions on ROW. During nights ROV inpections will be performed

on all WTG positions

Is this a licensed activity: Yes - Consent has been obtained with the MMO

Safety zone required. During dive operations a 500m safetyzone shall apply (approx 2 x 1 hrs per day)

The Eden Rose will support the works as CTV between Piggyback Campaign.