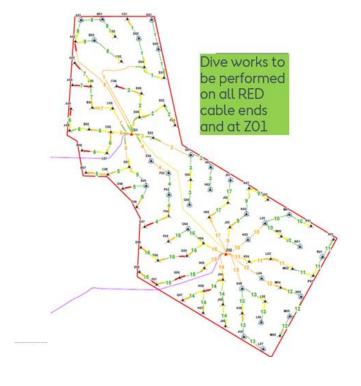

## 4.2.5 Wave Buoy Service

We will undertake an offshore service of a Measurement Buoy. Mariners should note that the service of the Measurement Buoy is scheduled for 4<sup>th</sup> August (weather permitting) and service works should last 6 hours. An example image of a Measurement Buoy is shown in the figure below as well as the vessel details.

## Location - ROW: 53° 14.320' N, 000° 54.007' E MEASUREMENT BUOY