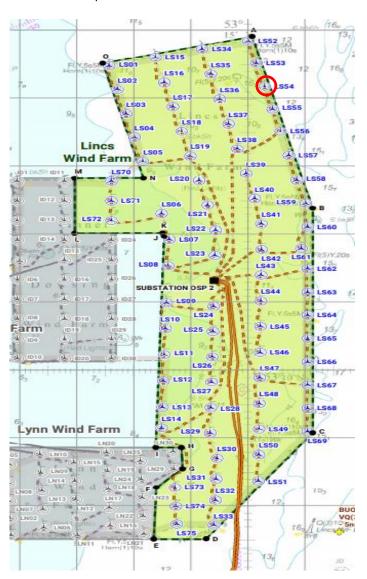

# 4.2.4 Internal Blade Inspections

The work scope is to complete internal Blade inspections across all locations on Racebank Wind farm, supported by the Rix Lion. The works will start around 8<sup>th</sup> July and last approx. 2 months with all works being contain inside the WTG and no requirements for Safety Zones.