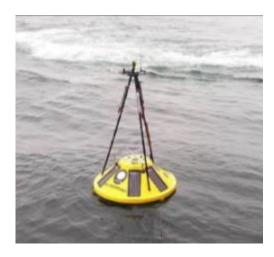

# 4.2.5 Wave Buoy Service

We will undertake an offshore service of a Measurement Buoy. Mariners should note that the service of the Measurement Buoy is scheduled for 4<sup>th</sup> August (weather permitting) and service works should last 6 hours. An example image of a Measurement Buoy is shown in the figure below as well as the vessel details.

# Location - ROW: 53° 14.320' N, 000° 54.007' E MEASUREMENT BUOY