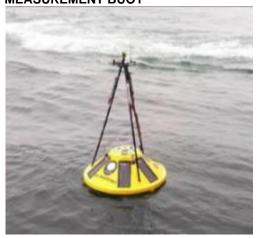

# 4.2.5 Wave Buoy Service

We will undertake an offshore service of a Measurement Buoy. Mariners should note that the service of the Measurement Buoy is scheduled for 4<sup>th</sup> August (weather permitting) and service works should last 6 hours. An example image of a Measurement Buoy is shown in the figure below as well as the vessel details.

# Location - ROW: 53° 14.320' N, 000° 54.007' E MEASUREMENT BUOY