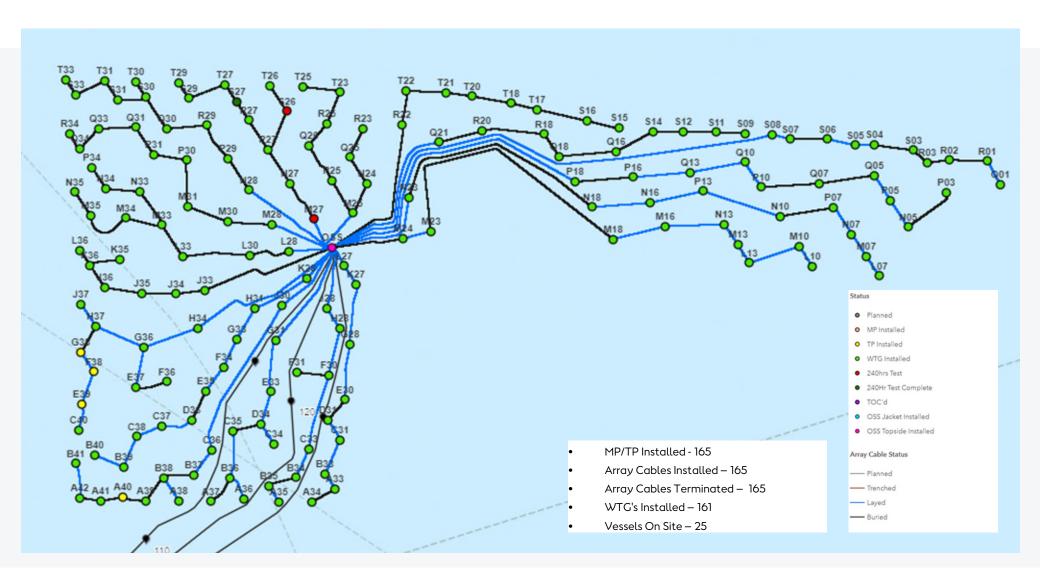

# 7. HOW02 Installation Status

# 7. HOW02 Installation Status continued

NOTES / CHANGES:

1. All cable terminations @ OSS complete