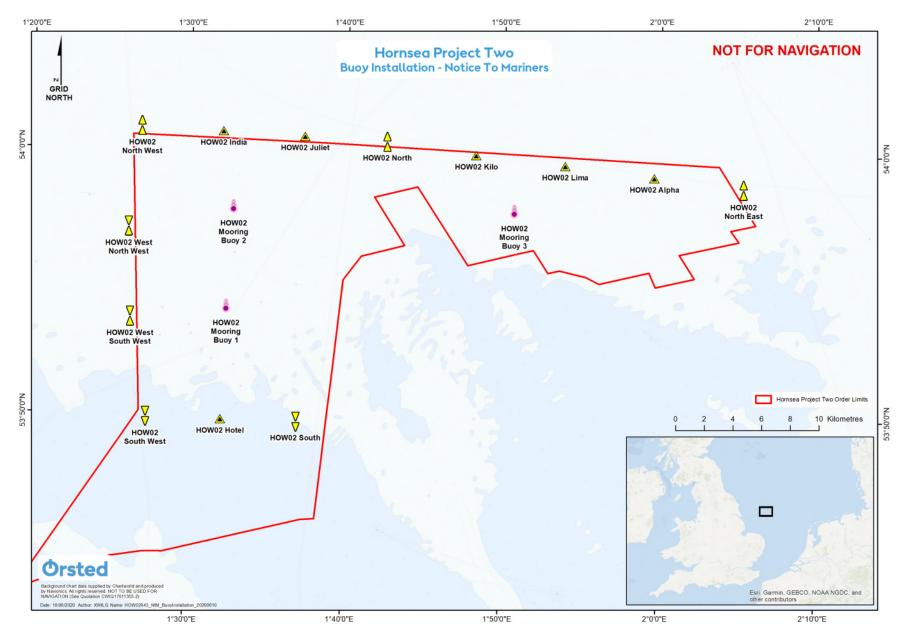

# 3. HOW02 Deployed navigation aids and buoys

| Buoy Name      | Longitude<br>(WGS84) | Latitude<br>(WGS84) | Buoy Name                | Longitude<br>(WGS84) | Latitude<br>(WGS84) |
|----------------|----------------------|---------------------|--------------------------|----------------------|---------------------|
| HOW02 Alpha    | 1° 59.629' E         | 53° 59.161' N       | HOW02 West South<br>West | 1° 26.344' E         | 53° 53.645' N       |
| HOW02 Hotel    | 1° 32.225' E         | 53° 49.820' N       | HOW02 West North<br>West | 1° 26.152' E         | 53° 57.041' N       |
| HOW02 India    | 1° 32.092' E         | 54° 0.692' N        | HOW02 Kilo               | 1° 48.240' E         | 53° 59.930' N       |
| HOW02 Juliet   | 1° 37.306' E         | 54° 0.542' N        | HOW02 Lima               | 1° 53.935' E         | 53° 59.573' N       |
| Mooring Buoy 1 | 1° 32.447' E         | 53° 53.993' N       | HOW02 North East         | 2° 5.322' E          | 53° 58.750' N       |
| Mooring Buoy 2 | 1° 32.808' E         | 53° 57.757' N       | HOW02 North West         | 1° 26.877' E         | 54° 0.842' N        |
| Mooring Buoy 3 | 1° 50.716' E         | 53° 57.735' N       | HOW02 South              | 1° 37.014′ E         | 53° 49.769' N       |
| HOW02 North    | 1° 42.544' E         | 54° 0.395' N        | HOW02 South West         | 1° 27.442' E         | 53° 49.872' N       |

# **HOW02 Demarcation Buoys**