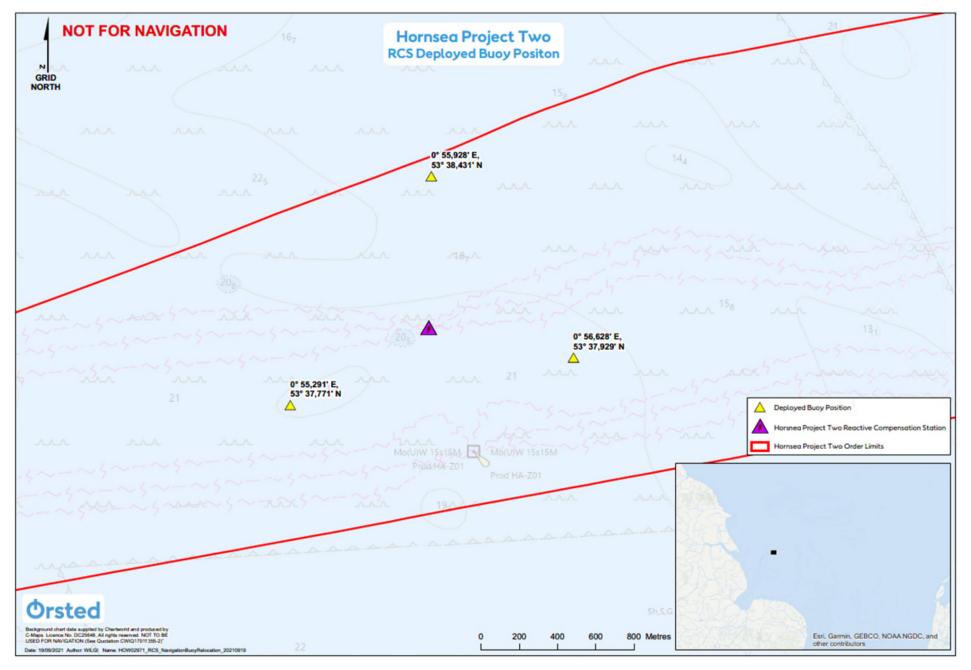

| Buoy Name       | Longitude<br>(WGS84) | Latitude<br>(WGS84 |
|-----------------|----------------------|--------------------|
| HOW02 RCS North | 0° 55.929' E         | 53° 38.431' N      |
| HOW02 RCS East  | 0° 56.628′ E         | 53° 37.929' N      |
| HOW02 RCS West  | 0° 55.291' E         | 53° 37.772' N      |