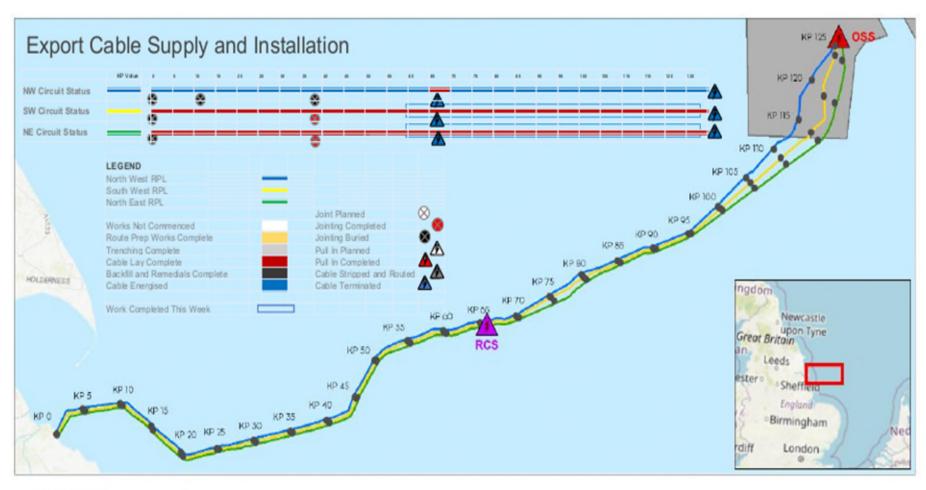

# 7. HOW02 Installation Status

# 7. HOW02 Installation Status continued

NOTES / CHANGES:

1. All cable terminations @ OSS complete