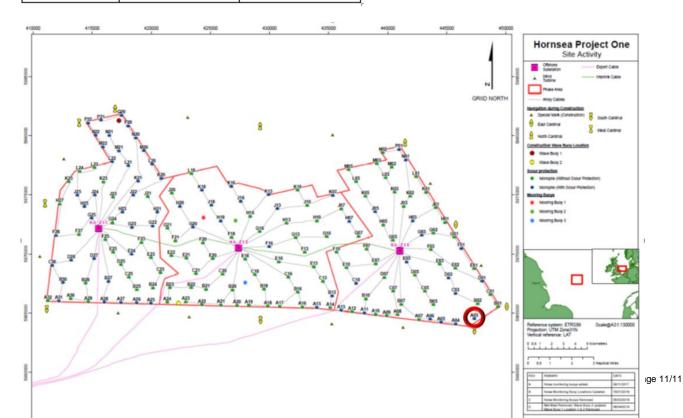

# 8 Hornsea One – Notice to Mariners

# 8.1 Lighting and Marking Status

H27 Foghorn is currently inoperative.

# 8.2 Other Operations

## 8.2.1 A03 Generator exchange.

Commencing 8<sup>th</sup> March for a duration of 10 days there will be a generator exchange on wind turbine A03 at Hornsea 1. This will be completed by Jack Up vessel Wind Enterprise, the vessel requires mariners maintain a 500m safety exclusion zone at all times.

| WTG ID | Degrees, Decimal Minutes |             |  |  |  |
|--------|--------------------------|-------------|--|--|--|
|        | Latitude                 | Longitude   |  |  |  |
| A03    | 54°49.363'N              | 02°11.584'E |  |  |  |
|        |                          |             |  |  |  |