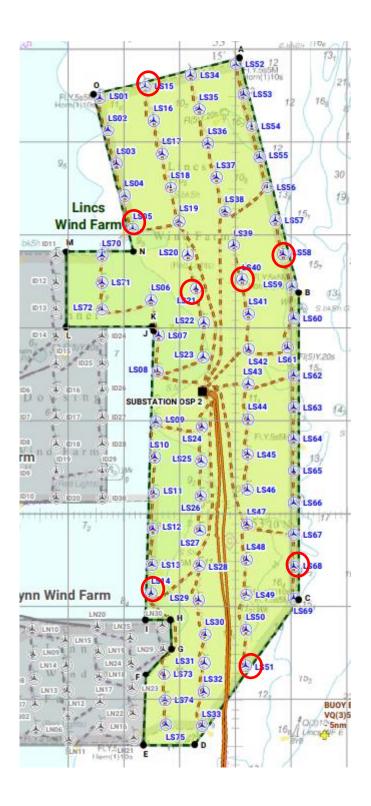

# 7.3 Cable exposure

There are subsea cables currently exposed as shown on the below chart and coordinates.

| Array cable | e WTG | Distance<br>from WTG to<br>start<br>exposure [m] | Exposure<br>length [m] | Coordinates start exposure |           | Coordinates end exposure |           |
|-------------|-------|--------------------------------------------------|------------------------|----------------------------|-----------|--------------------------|-----------|
|             |       |                                                  |                        | x                          | Υ         | x                        | Y         |
| F06-F07     | F07   | 53.9                                             | 73.9                   | 380400.9                   | 5733188.0 | 380341.2                 | 5733147.0 |
| F07-F08     | F08   | 52.4                                             | 216.1                  | 381166.3                   | 5733649.0 | 380982.7                 | 5733538.0 |
| F08-F09     | F08   | 28.1                                             | 827.9                  | 381238.4                   | 5733685.0 | 381942.3                 | 5734108.0 |
| G03-G04     | G03   | 19.9                                             | 129.8                  | 377595.9                   | 5731011.0 | 377708.3                 | 5731074.0 |
| G07-G08     | G07   | 15.4                                             | 5.8                    | 380657.0                   | 5732835.0 | 380662.0                 | 5732838.0 |
| G07-G08     | G08   | 6.5                                              | 11.0                   | 381404.9                   | 5733280.0 | 381395.3                 | 5733275.0 |

Table 5-1; Array cable exposures detected in GFS0102