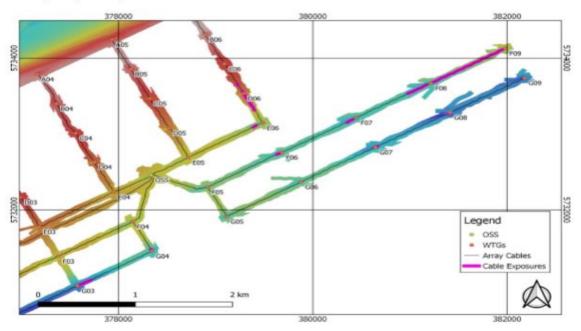

### 7.3 Cable exposure

There are subsea cables currently exposed as shown on the below chart and coordinates.

| Array cable | Nearest<br>WTG |      | Exposure<br>length [m] | Coordinates start<br>exposure |           | Coordinates end<br>exposure |           |
|-------------|----------------|------|------------------------|-------------------------------|-----------|-----------------------------|-----------|
|             |                |      |                        | x                             | Y         | x                           | Y         |
| F06-F07     | F07            | 53.9 | 73.9                   | 380400.9                      | 5733188.0 | 380341.2                    | 5733147.0 |
| F07-F08     | F08            | 52.4 | 216.1                  | 381166.3                      | 5733649.0 | 380982.7                    | 5733538.0 |
| F08-F09     | F08            | 28.1 | 827.9                  | 381238.4                      | 5733685.0 | 381942.3                    | 5734108.0 |
| G03-G04     | G03            | 19.9 | 129.8                  | 377595.9                      | 5731011.0 | 377708.3                    | 5731074.0 |
| G07-G08     | G07            | 15.4 | 5.8                    | 380657.0                      | 5732835.0 | 380662.0                    | 5732838.0 |
| G07-G08     | G08            | 6.5  | 11.0                   | 381404.9                      | 5733280.0 | 381395.3                    | 5733275.0 |
|             |                |      |                        |                               |           |                             |           |

Table 5-1; Array cable exposures detected in GFS0102