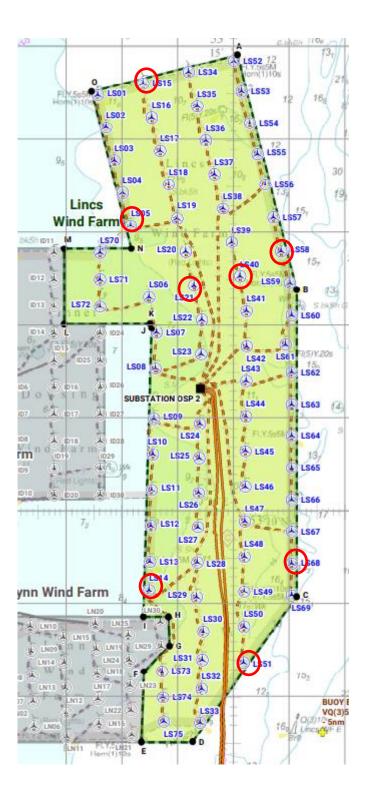

#### 6 Lincs – Notice to Mariners

#### 6.2.1 High Speed Bearing Exchange

On the 18<sup>th</sup> March we will be carrying out some rectification work on several locations identified below, we anticipate completion on mid-April. The Spectrum 3 CTV will be supporting this scope.