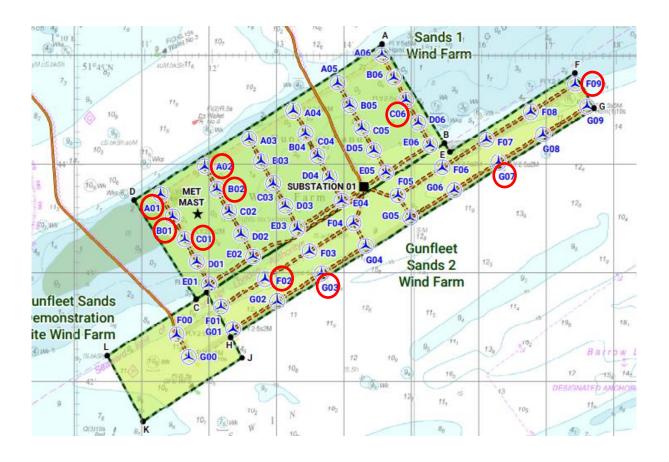

### 7 Gunfleet Sands – Notice to Mariners

#### 7.2.1 High Speed Bearing Exchange

On the 11<sup>th</sup> April we will be carrying out some rectification work on several locations identified below. The Spectrum 3 CTV will be supporting this scope.

#### 7.2.2 External Blade Inspections

In mid-April we will be carrying out external blade Inspections for the below locations via drone. We anticipate the works taking 2-3 days. The vessel will be the Spectrum 3 (see above