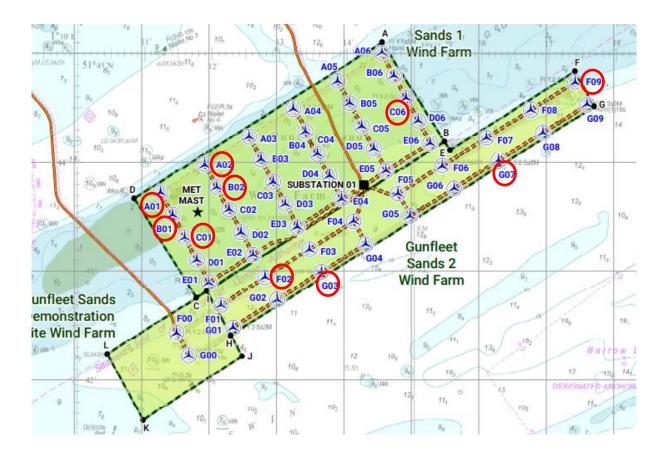

## 7 Gunfleet Sands – Notice to Mariners

#### 7.2.1 High Speed Bearing Exchange

On the 11<sup>th</sup> April we will be carrying out some rectification work on several locations identified below. The Spectrum 3 CTV will be supporting this scope.

#### 7.2.2 External Blade Inspections

In mid-April we will be carrying out external blade Inspections for the below locations via drone. We anticipate the works taking 2-3 days. The vessel will be the Spectrum 3 (see above