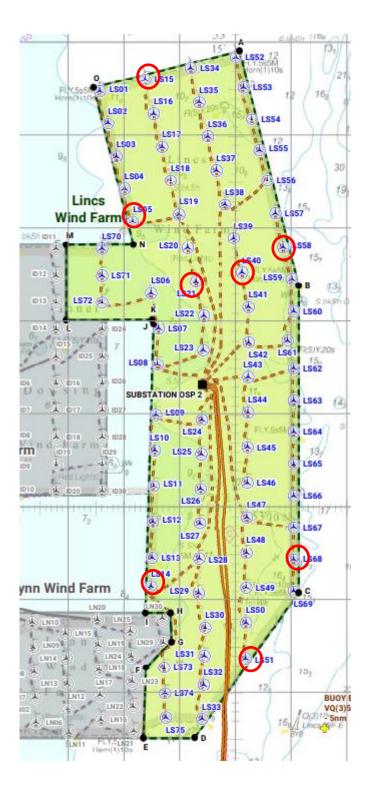

### 6 Lincs – Notice to Mariners

#### 6.2.1 High Speed Bearing Exchange

On the 18<sup>th</sup> March we will be carrying out some rectification work on several locations identified below, we anticipate completion on mid-April. The Spectrum 3 CTV will be supporting this scope.

#### 7.2.1 High Speed Bearing Exchange

On the 11<sup>th</sup> April we will be carrying out some rectification work on several locations identified below. The Spectrum 3 CTV will be supporting this scope.