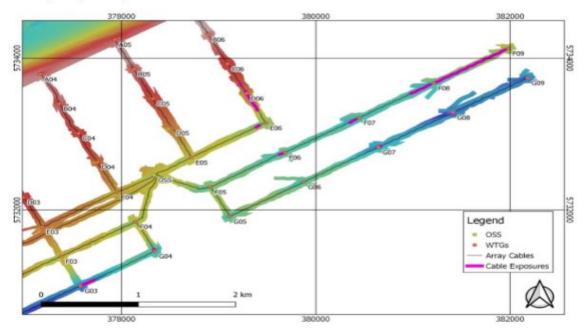

# 7.3 Cable exposure

There are subsea cables currently exposed as shown on the below chart and coordinates.

| Array cable | Nearest<br>WTG | Distance<br>from WTG to<br>start<br>exposure [m] | Exposure<br>length [m] | Coordinates start<br>exposure |           | Coordinates end<br>exposure |           |
|-------------|----------------|--------------------------------------------------|------------------------|-------------------------------|-----------|-----------------------------|-----------|
|             |                |                                                  |                        | x                             | Y         | x                           | Y         |
| F06-F07     | F07            | 53.9                                             | 73.9                   | 380400.9                      | 5733188.0 | 380341.2                    | 5733147.0 |
| F07-F08     | F08            | 52.4                                             | 216.1                  | 381166.3                      | 5733649.0 | 380982.7                    | 5733538.0 |
| F08-F09     | F08            | 28.1                                             | 827.9                  | 381238.4                      | 5733685.0 | 381942.3                    | 5734108.0 |
| G03-G04     | G03            | 19.9                                             | 129.8                  | 377595.9                      | 5731011.0 | 377708.3                    | 5731074.0 |
| G07-G08     | G07            | 15.4                                             | 5.8                    | 380657.0                      | 5732835.0 | 380662.0                    | 5732838.0 |
| G07-G08     | G08            | 6.5                                              | 11.0                   | 381404.9                      | 5733280.0 | 381395.3                    | 5733275.0 |

Table 5-1; Array cable exposures detected in GFS0102