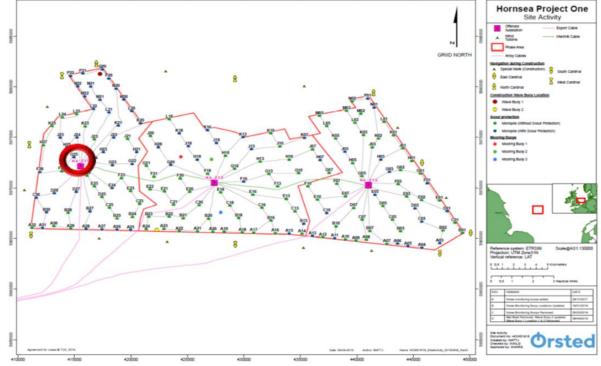

# 8 Hornsea One – Notice to Mariners

### 8.1 Lighting and Marking Status

H27 Foghorn is currently inoperative.

### 8.2 Other Operations

#### 8.2.1 G25 Switchgear Replacement

Planned to start Early May 2022 for a duration of 14 Days works will commence to replace Switchgear on G25 at Hornsea 1. They will also complete some works on Offshore Substation HA Z11. This will be primarily completed by Service Operation Vessel: Bibby Wavemaster1 shown below. Mariners are requested to observe a 250m safety exclusion zone around Bibby Wavemaster1

### 8.2.2 Additional CTVs

Throughout April, there will be numberous additional CTV's will on site supporting site operations. The vessels are the MCS Kaver, MCS Blue Norther, MCS Boreas and Dalby Ribble