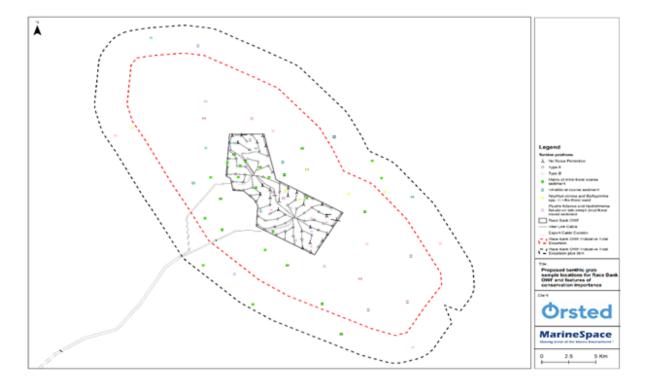

#### 4.2.1 Benthic Survey

The survey vessel Seren Las will be on site at points during June & July to complete a benthic survey. See below for locations.

#### Notes:

Text from the methodology: At each of these, a cruciform of grab stations have been arranged with four grab stations at 150 m from the turbine on the cardinal points aligned to the dominant tidal flow and two further grab stations at 300 m distance aligned to the tidal flow.

They will also be sampling outside of the array in the areas shown below and at locations along the export cable route.