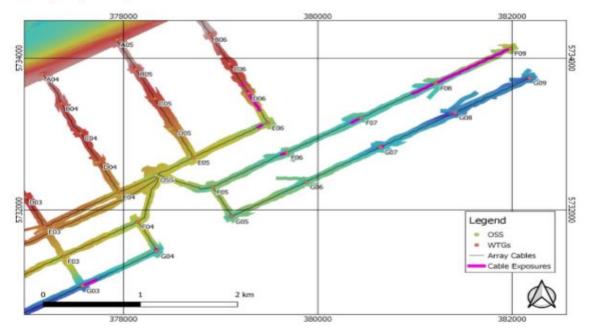

| F08            | 28.1                                             | 827.9                  | 381238.4                   | 5733685.0 | 381942.3                 | 5734108.0 |
| G03-G04     | G03            | 19.9                                             | 129.8                  | 377595.9                   | 5731011.0 | 377708.3                 | 5731074.0 |
| G07-G08     | G07            | 15.4                                             | 5.8                    | 380657.0                   | 5732835.0 | 380662.0                 | 5732838.0 |
| G07-G08     | G08            | 6.5                                              | 11.0                   | 381404.9                   | 5733280.0 | 381395.3                 | 5733275.0 |

Table 5-1; Array cable exposures detected in GFS0102





#### 8 Hornsea One – Notice to Mariners

## 8.1 Lighting and Marking Status

A04 marine lanterns & foghorn are currently inoperative. There are no other planned outages.

## 8.2 Other Operations

#### 8.2.1 Drone Blade Inspections

On the 12<sup>th</sup> August, the vessel Ary will be on site to complete Blade Inspections via drone. All 174 WTG's will be inspected. We anticipate the work will take around 30 days to complete.

| General Information    |           | Vessel Picture |  |  |
|------------------------|-----------|----------------|--|--|
| Name                   | Ary       | <u> </u>       |  |  |
| Flag                   | VANUATU   |                |  |  |
| Year Built             | 1980      | , 💆 🙎          |  |  |
| MMSI                   | 577031000 |                |