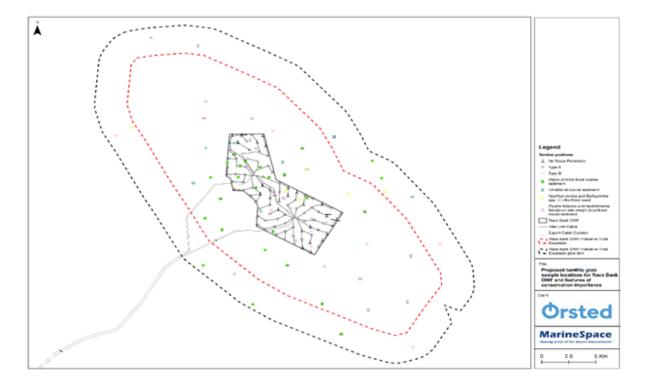

#### 4.2.1 Benthic Survey

The survey vessel Seren Las will be on site at points during August to complete a benthic survey. See below for locations.

#### Notes:

Text from the methodology: At each of these, a cruciform of grab stations have been arranged with four grab stations at 150 m from the turbine on the cardinal points aligned to the dominant tidal flow and two further grab stations at 300 m distance aligned to the tidal flow.

They will also be sampling outside of the array in the areas shown below and at locations along the export cable route.