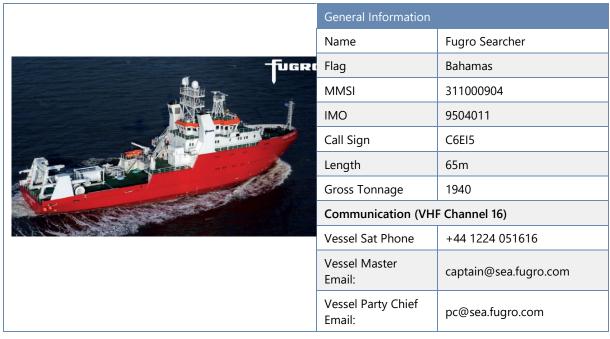

## 3. Offshore Geophysical Investigation

The geophysical survey operations on the Dogger Bank South array site continues with the Fugro Searcher until approximately the 10<sup>th</sup> September 2022 and the Fugro Frontier until approximately the 31<sup>st</sup> October 2022.

#### **Important Information**

As the Fugro Frontier and Fugro Searcher operating in the array will be towing survey equipment the vessels will require large turning circles and will be <u>restricted in her ability to manoeuvre</u>. All vessels operating within the array area are requested to keep their distance, maintaining at least a <u>1,000m exclusion zone</u> around the survey vessel, and pass at minimum speed to reduce vessel wash.

A continuous listening watch will be conducted on VHF Channel 16 by all survey vessels.

Offshore survey operations will be conducted on a 24-hour basis.