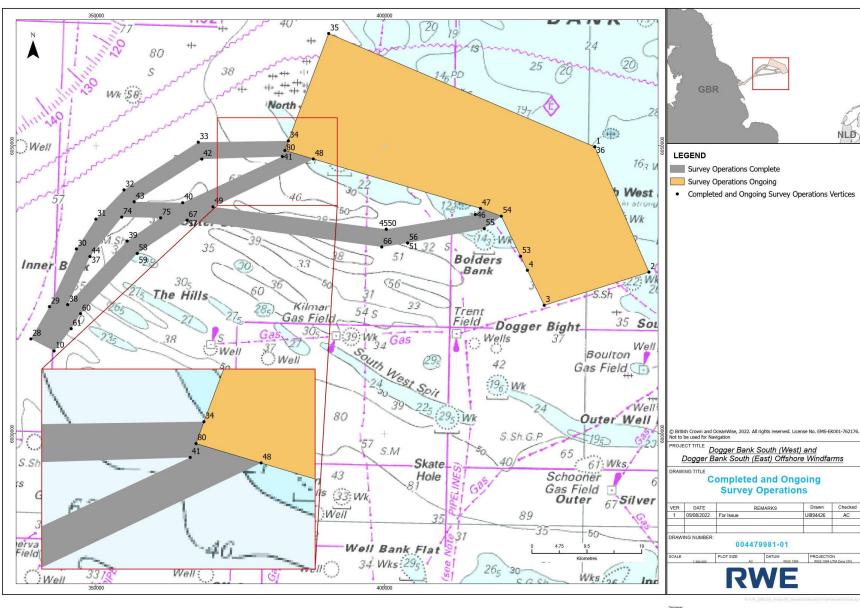

The surveys are progressing well and the maximum extent of survey operations is presented in Figure 1.1. The area in orange outlines the area within which survey operations are still ongoing and the area in grey outlines the area within which survey operations are now complete.

Figure 1.1 Dogger Bank South maximum extent of survey operations

# 2. Area of Operations

The coordinates of the maximum extent of survey operations are provided below. Coordinates within which survey operations are now complete have been marked in grey and no further operations are planned within this area.