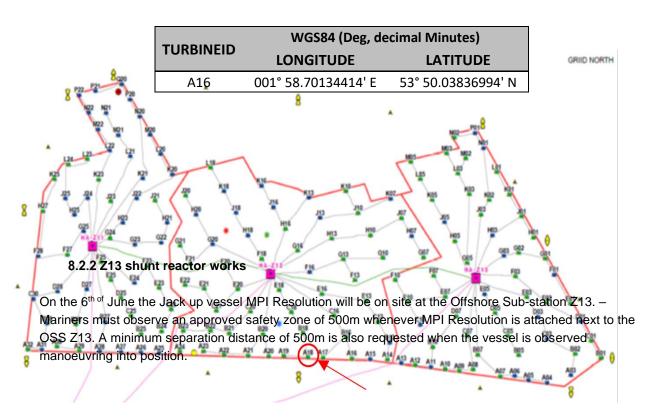

### 8.2.1 Main Bearing Replacement

Main Bearing replacement work is expected to start on 11th June, lasting approx. 6 days.

Once the vessel is jacked up in position at A16, there will be the requirement for a 500m Safety Zone for the duration of the operation.

| General Information    |                                | Vessel Picture                                                                                                                                                                                                                                                                                                                                                                                                                                                                                                                                                                                                                                                                                                                                                                                                                                                                                                                                                                                                                                                                                                                                                                                                                                                                                                                                                                                                                                                                                                                                                                                                                                                                                                                                                                                                                                                                                                                                                                                                                                                                                                                 |  |
|------------------------|--------------------------------|--------------------------------------------------------------------------------------------------------------------------------------------------------------------------------------------------------------------------------------------------------------------------------------------------------------------------------------------------------------------------------------------------------------------------------------------------------------------------------------------------------------------------------------------------------------------------------------------------------------------------------------------------------------------------------------------------------------------------------------------------------------------------------------------------------------------------------------------------------------------------------------------------------------------------------------------------------------------------------------------------------------------------------------------------------------------------------------------------------------------------------------------------------------------------------------------------------------------------------------------------------------------------------------------------------------------------------------------------------------------------------------------------------------------------------------------------------------------------------------------------------------------------------------------------------------------------------------------------------------------------------------------------------------------------------------------------------------------------------------------------------------------------------------------------------------------------------------------------------------------------------------------------------------------------------------------------------------------------------------------------------------------------------------------------------------------------------------------------------------------------------|--|
| Name                   | Wind Enterprise                | <u> </u>                                                                                                                                                                                                                                                                                                                                                                                                                                                                                                                                                                                                                                                                                                                                                                                                                                                                                                                                                                                                                                                                                                                                                                                                                                                                                                                                                                                                                                                                                                                                                                                                                                                                                                                                                                                                                                                                                                                                                                                                                                                                                                                       |  |
| Flag                   | Denmark                        |                                                                                                                                                                                                                                                                                                                                                                                                                                                                                                                                                                                                                                                                                                                                                                                                                                                                                                                                                                                                                                                                                                                                                                                                                                                                                                                                                                                                                                                                                                                                                                                                                                                                                                                                                                                                                                                                                                                                                                                                                                                                                                                                |  |
| Year Built             | 2011                           |                                                                                                                                                                                                                                                                                                                                                                                                                                                                                                                                                                                                                                                                                                                                                                                                                                                                                                                                                                                                                                                                                                                                                                                                                                                                                                                                                                                                                                                                                                                                                                                                                                                                                                                                                                                                                                                                                                                                                                                                                                                                                                                                |  |
| MMSI                   | 219370000                      |                                                                                                                                                                                                                                                                                                                                                                                                                                                                                                                                                                                                                                                                                                                                                                                                                                                                                                                                                                                                                                                                                                                                                                                                                                                                                                                                                                                                                                                                                                                                                                                                                                                                                                                                                                                                                                                                                                                                                                                                                                                                                                                                |  |
| Call Sign              | OZTU2                          |                                                                                                                                                                                                                                                                                                                                                                                                                                                                                                                                                                                                                                                                                                                                                                                                                                                                                                                                                                                                                                                                                                                                                                                                                                                                                                                                                                                                                                                                                                                                                                                                                                                                                                                                                                                                                                                                                                                                                                                                                                                                                                                                |  |
| Vessel Contact Details |                                |                                                                                                                                                                                                                                                                                                                                                                                                                                                                                                                                                                                                                                                                                                                                                                                                                                                                                                                                                                                                                                                                                                                                                                                                                                                                                                                                                                                                                                                                                                                                                                                                                                                                                                                                                                                                                                                                                                                                                                                                                                                                                                                                |  |
| Bridge                 | +4561372673                    |                                                                                                                                                                                                                                                                                                                                                                                                                                                                                                                                                                                                                                                                                                                                                                                                                                                                                                                                                                                                                                                                                                                                                                                                                                                                                                                                                                                                                                                                                                                                                                                                                                                                                                                                                                                                                                                                                                                                                                                                                                                                                                                                |  |
|                        |                                |                                                                                                                                                                                                                                                                                                                                                                                                                                                                                                                                                                                                                                                                                                                                                                                                                                                                                                                                                                                                                                                                                                                                                                                                                                                                                                                                                                                                                                                                                                                                                                                                                                                                                                                                                                                                                                                                                                                                                                                                                                                                                                                                |  |
| Party Chief            |                                |                                                                                                                                                                                                                                                                                                                                                                                                                                                                                                                                                                                                                                                                                                                                                                                                                                                                                                                                                                                                                                                                                                                                                                                                                                                                                                                                                                                                                                                                                                                                                                                                                                                                                                                                                                                                                                                                                                                                                                                                                                                                                                                                |  |
|                        |                                |                                                                                                                                                                                                                                                                                                                                                                                                                                                                                                                                                                                                                                                                                                                                                                                                                                                                                                                                                                                                                                                                                                                                                                                                                                                                                                                                                                                                                                                                                                                                                                                                                                                                                                                                                                                                                                                                                                                                                                                                                                                                                                                                |  |
| Email                  | Master.windenterprise@ziton.eu | The state of the s |  |