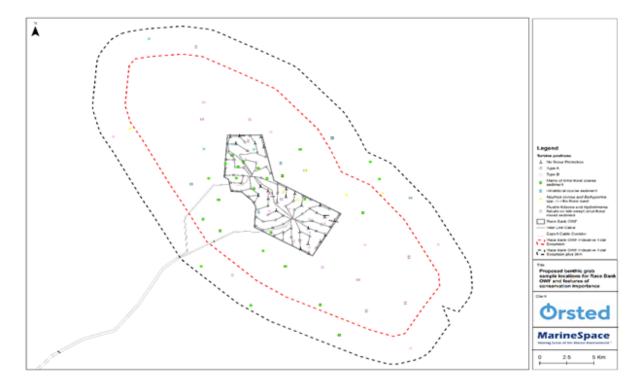

### 4.2.1 Benthic Survey

The survey vessel Seren Las will be on site at points during June & July to complete a benthic survey. See below for locations.

#### Notes:

Text from the methodology: At each of these, a cruciform of grab stations have been arranged with four grab stations at 150 m from the turbine on the cardinal points aligned to the dominant tidal flow and two further grab stations at 300 m distance aligned to the tidal flow.

They will also be sampling outside of the array in the areas shown below and at locations along the export cable route.