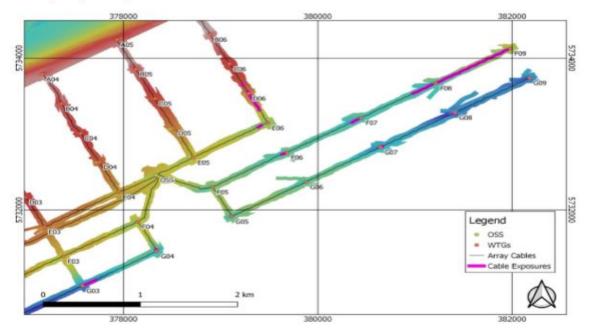

# 7.3 Cable exposure

There are subsea cables currently exposed as shown on the below chart and coordinates.

| Array cable | Nearest<br>WTG | Distance<br>from WTG to<br>start<br>exposure [m] | Exposure<br>length [m] | Coordinates start exposure |           | Coordinates end exposure |           |
|-------------|----------------|--------------------------------------------------|------------------------|----------------------------|-----------|--------------------------|-----------|
|             |                |                                                  |                        | x                          | Υ         | x                        | Y         |
| F06-F07     | F07            | 53.9                                             | 73.9                   | 380400.9                   | 5733188.0 | 380341.2                 | 5733147.0 |
| F07-F08     | F08            | 52.4                                             | 216.1                  | 381166.3                   | 5733649.0 | 380982.7                 | 5733538.0 |
| F08-F09     | F08            | 28.1                                             | 827.9                  | 381238.4                   | 5733685.0 | 381942.3                 | 5734108.0 |
| G03-G04     | G03            | 19.9                                             | 129.8                  | 377595.9                   | 5731011.0 | 377708.3                 | 5731074.0 |
| G07-G08     | G07            | 15.4                                             | 5.8                    | 380657.0                   | 5732835.0 | 380662.0                 | 5732838.0 |
| G07-G08     | G08            | 6.5                                              | 11.0                   | 381404.9                   | 5733280.0 | 381395.3                 | 5733275.0 |

Table 5-1; Array cable exposures detected in GFS0102