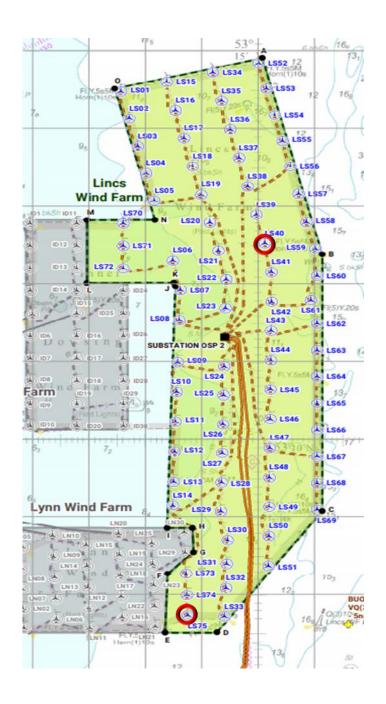

### 6.2.2 LS40/LS75 Generator Replacement

Emergent works will be required at 2 locations on Lincs Offshore Windfarm for Generator Replacements expected to start around the 20<sup>th</sup> of June, with works lasting up to 2 weeks. There will be the requirement for a 500m Safety Zone for the duration of the operation.