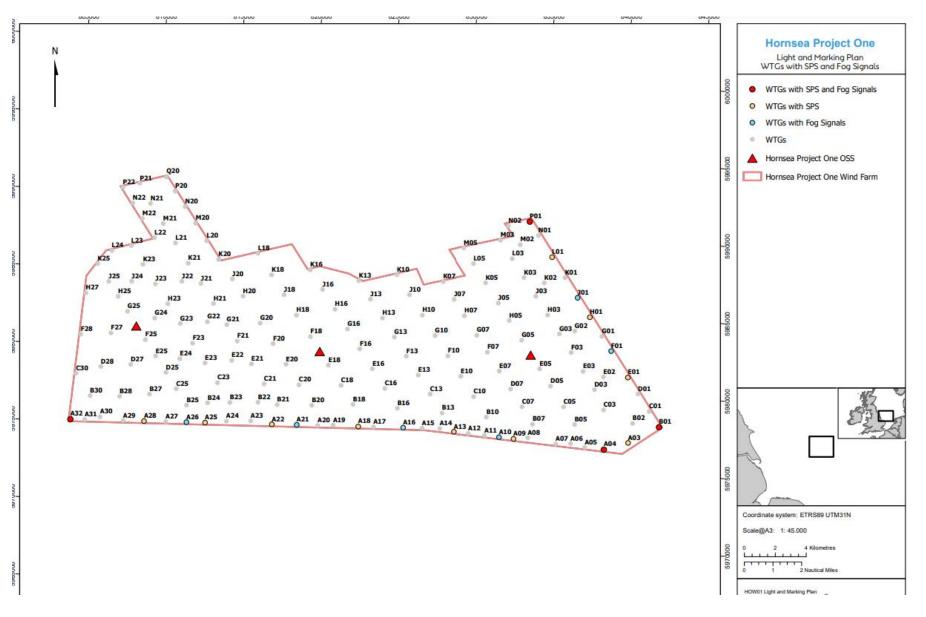

#### 8.1 Lighting and Marking Status

A04 marine lanterns & foghorn are currently inoperative. There are no other planned outages.

Mariners are advised that the marine navigation lighting and foghorns on turbines situated on the Hornsea Project One / Two adjoining perimeter have now been extinguished. Marine navigation lighting will now alight the combined perimeter of Hornsea Project One and Two.

Please see the table below showing the locations where the foghorns/marine navigation lighting has been discontinued (indicated with an X)

| Turbine | Marine Navigation Lights | Foghorns |
|---------|--------------------------|----------|
| K25     | Х                        |          |
| Q20     | Х                        | Х        |
| C30     | Х                        | Х        |
| H27     | Х                        | Х        |
| P22     | Х                        | Х        |
| L20     |                          | Х        |
| K16     |                          | Х        |
| K10     |                          | Х        |
| M05     |                          | Х        |