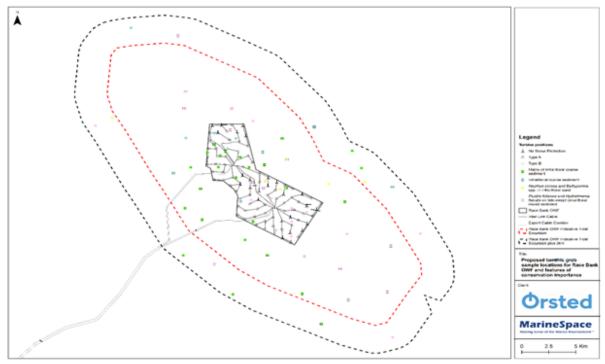

#### 4.2.1 Benthic Survey

The survey vessel Seren Las benthic survey still ongoing (waiting for weather windows), expect it to extend throughout November.

| WTG ID             | Latitude       | Longitude      |
|--------------------|----------------|----------------|
| A03                | 53 19 166N     | 00 46 392E     |
| D06                | 53 18 087N     | 00 48 770E     |
| E08                | 53 15 403N     | 00 48 960E     |
| F05                | 53 15 548N     | 00 49 941E     |
| G03                | 53 16 315N     | 00 50 659E     |
| H06                | 53 14 550N     | 00 51 267E     |
| J01                | 53 16 852N     | 00 52 107E     |
| J03                | 53 15 876N     | 00 52 130E     |
| Export Cable Route | See Below note | See Below note |

Notes:

Text from the methodology: At each of these, a cruciform of grab stations have been arranged with four grab stations at 150 m from the turbine on the cardinal points aligned to the dominant tidal flow and two further grab stations at 300 m distance aligned to the tidal flow.

They will also be sampling outside of the array in the areas shown below and at locations along the export cable route.