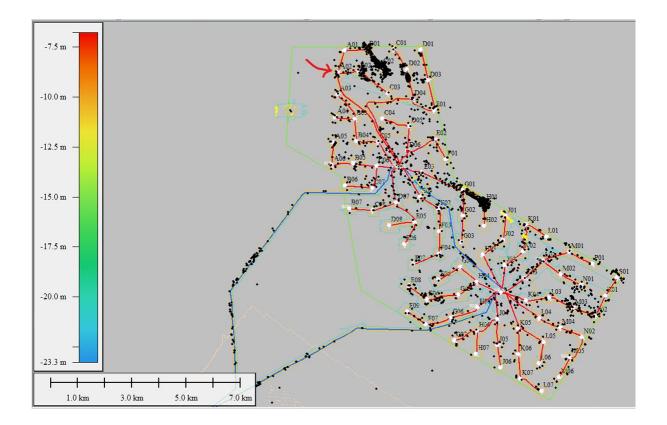

### 7.3 Cable exposure

There are subsea cables currently exposed as shown on the below chart and coordinates

| ID                                          | Array<br>Cable | Length | Start Coordinate |              | End Coordinate |              |
|---------------------------------------------|----------------|--------|------------------|--------------|----------------|--------------|
|                                             | ID             | (m)    | x                | Y            | х              | Y            |
| GFS_MBES_T0<br>01-<br>Unidentified<br>Other | F08-F09        | 13.4   | 381926.6813      | 5734099.2514 | 381941.1213    | 5734102.2491 |
| GFS_MBES_T0<br>02-Cable<br>Exposure         | F08-F09        | 790.93 | 381230.1477      | 5733680.7421 | 381918.2586    | 5734094.8699 |
| GFS_MBES_T0<br>03-Cable<br>Exposure         | F07-F08        | 533.19 | 380968.1396      | 5733528.5434 | 381159.7110    | 5733644.3273 |
| GFS_MBES_T0<br>04-Cable<br>Exposure         | F06-F07        | 25.25  | 380380.6553      | 5733175.2259 | 380399.7014    | 5733187.5362 |