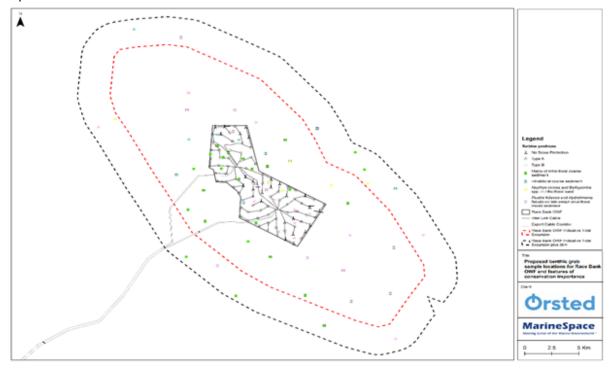

#### 4.2.1 Benthic Survey

The survey vessel Seren Las benthic survey still ongoing (waiting for weather windows), expect it to extend throughout November.

#### Notes:

Text from the methodology: At each of these, a cruciform of grab stations have been arranged with four grab stations at 150 m from the turbine on the cardinal points aligned to the dominant tidal flow and two further grab stations at 300 m distance aligned to the tidal flow.

They will also be sampling outside of the array in the areas shown below and at locations along the export cable route.