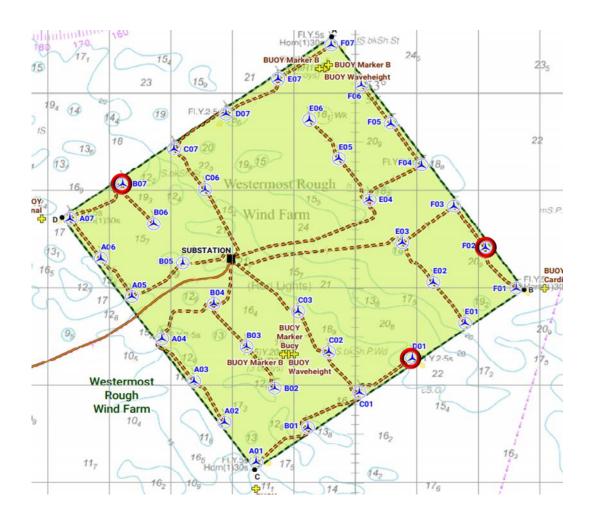

#### 5 Westermost Rough – Notice to Mariners

#### 5.1 Lighting and Marking Status

The lighting and/ or navigational warning systems are currently operational. No planned outages.

#### 5.2 Other Operations

On the 12<sup>th</sup> November, the Racebank Service Operation Vessel (SOV) will be on the perimeter of Westermost Rough with the CTV's Windcat 24 & Windcat 32 supporting routine operations. The SOV will not be entering site.

#### 5.1.2 WMR Main Bearing Replacement

Main Bearing Exchange Campaign on Westermost Rough at locations B07 / D01 & F02. Campaign is estimated to start on the 9th December 2022 for 30 days in total. A 500m exclusion zone will be required whilst the Wind Server is in position at the turbines and whilst jacking up