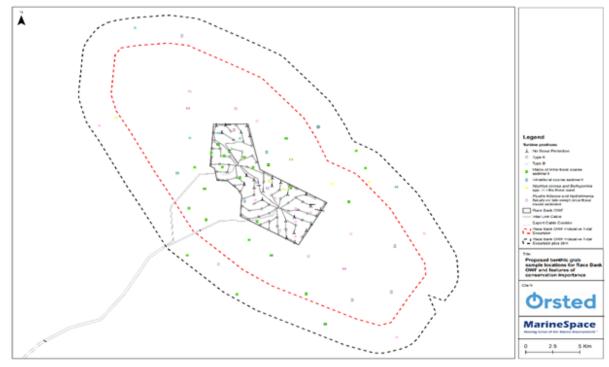

#### 4.2.1 Benthic Survey

The survey vessel Seren Las benthic survey still to be done, expecting throughout early Octoberr. See below for locations.

| WTG ID             | Latitude       | Longitude      |  |
|--------------------|----------------|----------------|--|
| A03                | 53 19 166N     | 00 46 392E     |  |
| D06                | 53 18 087N     | 00 48 770E     |  |
| E08                | 53 15 403N     | 00 48 960E     |  |
| F05                | 53 15 548N     | 00 49 941E     |  |
| G03                | 53 16 315N     | 00 50 659E     |  |
| H06                | 53 14 550N     | 00 51 267E     |  |
| J01                | 53 16 852N     | 00 52 107E     |  |
| J03                | 53 15 876N     | 00 52 130E     |  |
| Export Cable Route | See Below note | See Below note |  |

#### Notes:

Text from the methodology: At each of these, a cruciform of grab stations have been arranged with four grab stations at 150 m from the turbine on the cardinal points aligned to the dominant tidal flow and two further grab stations at 300 m distance aligned to the tidal flow.

They will also be sampling outside of the array in the areas shown below and at locations along the export cable route.