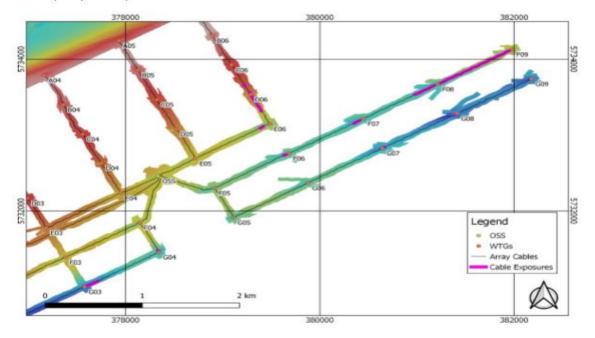

# 7.3 Cable exposure

There are subsea cables currently exposed as shown on the below chart and coordinates.

| Array cable | Nearest<br>WTG |      | Exposure<br>length [m] | Coordinates start exposure |           | Coordinates end exposure |           |
|-------------|----------------|------|------------------------|----------------------------|-----------|--------------------------|-----------|
|             |                |      |                        | x                          | Υ         | x                        | Y         |
| F06-F07     | F07            | 53.9 | 73.9                   | 380400.9                   | 5733188.0 | 380341.2                 | 5733147.0 |
| F07-F08     | F08            | 52.4 | 216.1                  | 381166.3                   | 5733649.0 | 380982.7                 | 5733538.0 |
| F08-F09     | F08            | 28.1 | 827.9                  | 381238.4                   | 5733685.0 | 381942.3                 | 5734108.0 |
| G03-G04     | G03            | 19.9 | 129.8                  | 377595.9                   | 5731011.0 | 377708.3                 | 5731074.0 |
| G07-G08     | G07            | 15.4 | 5.8                    | 380657.0                   | 5732835.0 | 380662.0                 | 5732838.0 |
| G07-G08     | G08            | 6.5  | 11.0                   | 381404.9                   | 5733280.0 | 381395.3                 | 5733275.0 |

Table 5-1; Array cable exposures detected in GFS0102