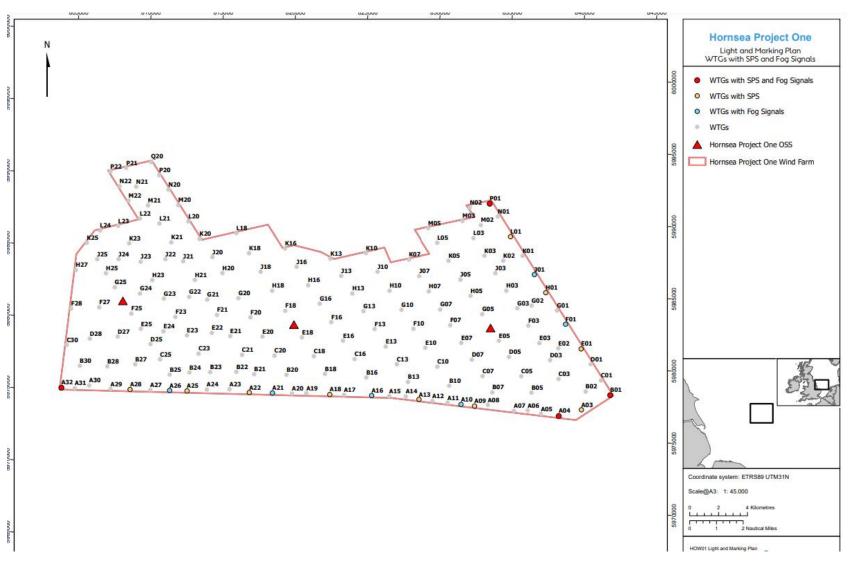

# 8.1 Lighting and Marking Status

A04 marine lanterns & foghorn are currently inoperative. There are no other planned outages.

Mariners are advised that the marine navigation lighting and foghorns on turbines situated on the Hornsea Project One / Two adjoining perimeter have now been extinguished. Marine navigation lighting will now alight the combined perimeter of Hornsea Project One and Two.

Please see the table below showing the locations where the foghorns/marine navigation lighting has been discontinued (indicated with an X)

| Turbine | Marine Navigation Lights | Foghorns |
|---------|--------------------------|----------|
| Q20     | Х                        | Х        |
| C30     | Х                        | Х        |
| H27     | Х                        | Х        |
| P22     | Х                        | Х        |
| L20     | Х                        | Х        |
| K16     | Х                        | Х        |
| K10     | Х                        | Х        |
| M05     | Х                        | Х        |
| L20     | Х                        | Х        |
| K16     |                          | Х        |
| K10     |                          | Х        |
| M05     |                          | Х        |