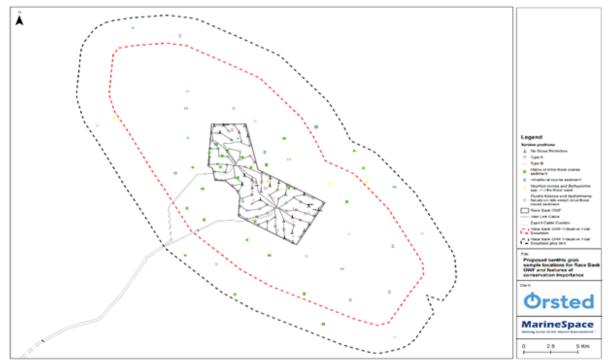

#### 4.2.1 Benthic Survey

The survey vessel Seren Las benthic survey still to be done, expecting throughout early Octoberr. See below for locations.

#### Notes:

Text from the methodology: At each of these, a cruciform of grab stations have been arranged with four grab stations at 150 m from the turbine on the cardinal points aligned to the dominant tidal flow and two further grab stations at 300 m distance aligned to the tidal flow.

They will also be sampling outside of the array in the areas shown below and at locations along the export cable route.