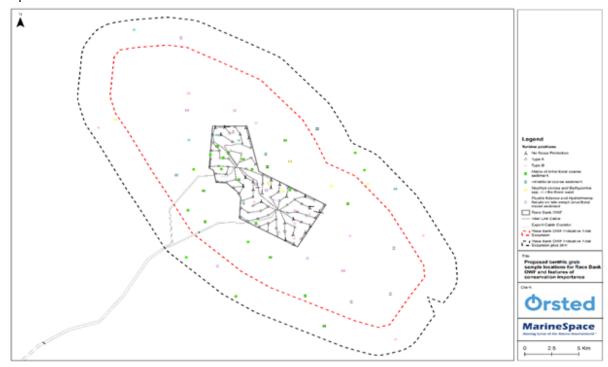

#### 4.2.1 Benthic Survey

The survey vessel Seren Las benthic survey still to be done, expecting throughout early October. See below for locations.

| WTG ID             | Latitude       | Longitude      |
|--------------------|----------------|----------------|
| A03                | 53 19 166N     | 00 46 392E     |
| D06                | 53 18 087N     | 00 48 770E     |
| E08                | 53 15 403N     | 00 48 960E     |
| F05                | 53 15 548N     | 00 49 941E     |
| G03                | 53 16 315N     | 00 50 659E     |
| H06                | 53 14 550N     | 00 51 267E     |
| J01                | 53 16 852N     | 00 52 107E     |
| J03                | 53 15 876N     | 00 52 130E     |
| Export Cable Route | See Below note | See Below note |

#### Notes:

Text from the methodology: At each of these, a cruciform of grab stations have been arranged with four grab stations at 150 m from the turbine on the cardinal points aligned to the dominant tidal flow and two further grab stations at 300 m distance aligned to the tidal flow.

They will also be sampling outside of the array in the areas shown below and at locations along the export cable route.

|             | General Information                | Vessel Picture   |
|-------------|------------------------------------|------------------|
| Name        | MCS Blue Norther                   |                  |
| Flag        | UK                                 |                  |
| Year Built  |                                    |                  |
| MMSI        | 235096374                          |                  |
| Call Sign   | 2GDD5                              | <b>-</b>         |
|             | Vessel Contact Details             | 4                |
| Bridge      | 07876861745                        |                  |
| Party Chief |                                    | MCS BLUE HORTHER |
| Email       | mcsbluenorther@maritimecraft.co.uk | Vessel           |