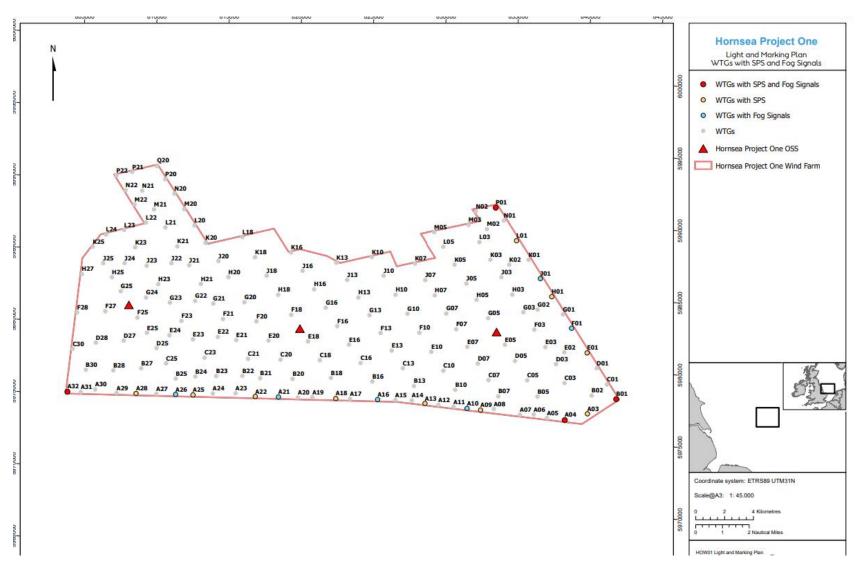

#### **Notice to Mariners Summary:** 3

| Site                | Lighting<br>and<br>Marking<br>Status   | Survey | Jack-Up<br>Vessel | Other Works                                                                  |
|---------------------|----------------------------------------|--------|-------------------|------------------------------------------------------------------------------|
| Race Bank           | ОК                                     | Yes    | None              | Asset inspections                                                            |
| Westermost<br>Rough | ОК                                     | None   | None              | None                                                                         |
| Lincs               | ОК                                     | None   | None              | None                                                                         |
| Gunfleet Sands      | ОК                                     | None   | Yes               | Main bearing replacement <sup>o</sup> *<br>Generator Exchange <sup>o</sup> * |
| Hornsea One         | A04 marine<br>lantern & fog<br>signal. | None   | None              | None                                                                         |
| Hornsea Two         | ОК                                     | None   | None              | None                                                                         |