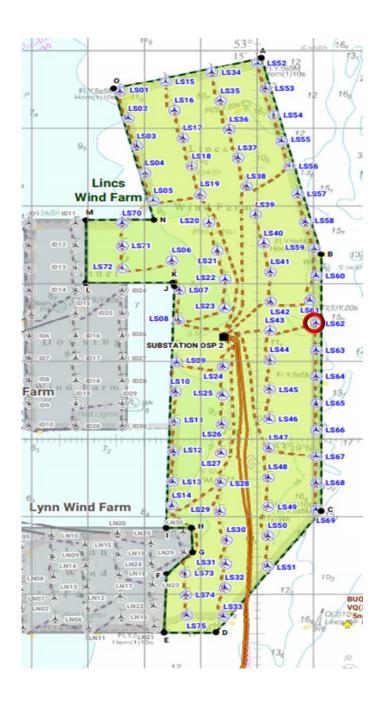

## 4.2.2 SIAW

The Blue Norther will be arriving on site early September 2022 to carry out Above Water Inspections on the TP's of the below locations, with works expected to last for 28 days.

B04,B05,B06,B07,C01,C02,C03,D05,D06,D07,D08,E01,E02,E03,F05,F06,F07,G01,G02,H05,H06,H07,J01,J02,J03,J05,J06,K01,K02,K04,K05,K06,K07,L01,L02,L05,L06 L07,M01,M02,M03,M05,M06,N01,R01,P01