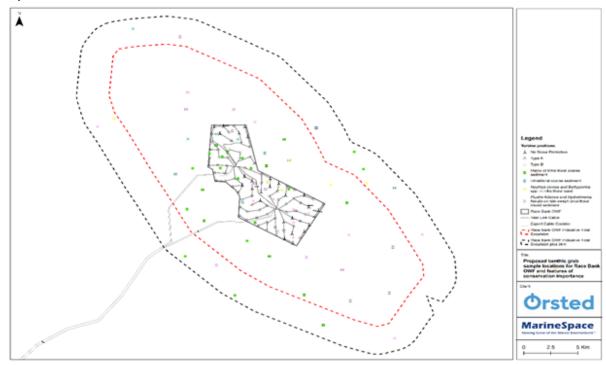

#### 4.2.1 Benthic Survey

The survey vessel Seren Las benthic survey still to be done, expecting throughout September. See below for locations.

#### Notes:

Text from the methodology: At each of these, a cruciform of grab stations have been arranged with four grab stations at 150 m from the turbine on the cardinal points aligned to the dominant tidal flow and two further grab stations at 300 m distance aligned to the tidal flow.

They will also be sampling outside of the array in the areas shown below and at locations along the export cable route.