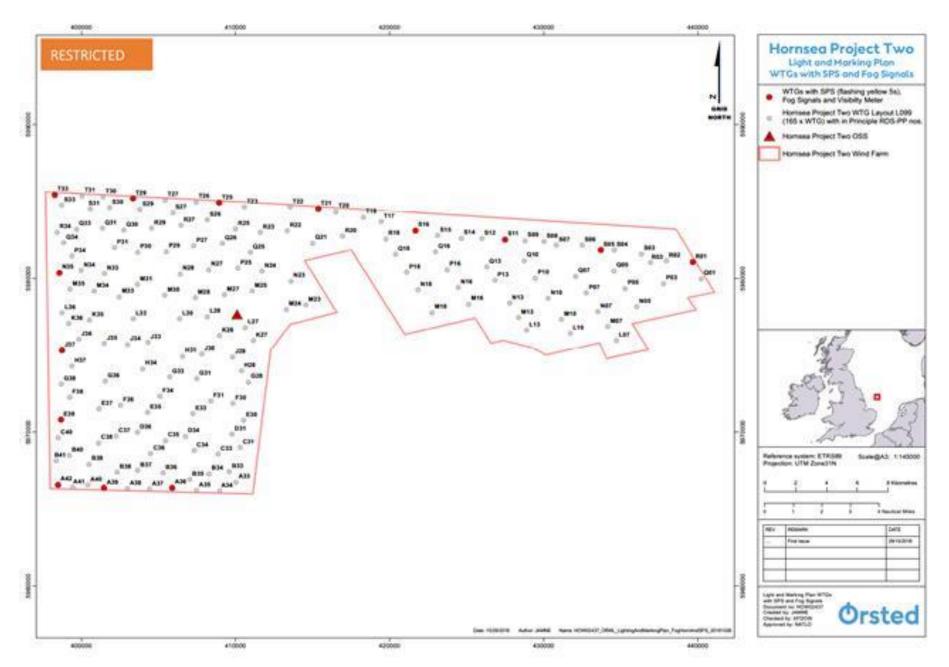

#### 9 Hornsea Two – Notice to Mariners

## 9.1 Lighting and Marking Status

The lighting and/ or navigational warning systems are currently operational. No planned outages.