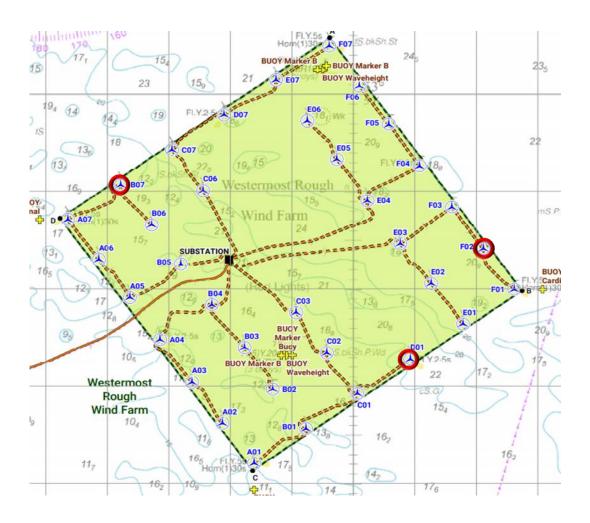

## 5 Westermost Rough – Notice to Mariners

#### 5.1 Lighting and Marking Status

D01- Marine Lantern Extinguished

All other lighting and/ or navigational warning systems are currently operational. No planned outages.

#### 5.2.1 WMR Main Bearing Replacement

Main Bearing Exchange Campaign on Westermost Rough at locations B07 / D01 & F02. Campaign is estimated to start on the 22<sup>nd</sup> December 2022 for 30 days in total. A 500m exclusion zone will be required whilst the Wind Server is in position at the turbines and whilst jacking up

| WTG ID | Degrees, Decimal Minutes |           |  |
|--------|--------------------------|-----------|--|
|        | Latitude                 | Longitude |  |
| B07    | 53.8139                  | 000.1035  |  |
| D01    | 53.7880                  | 000.1820  |  |
| F02    | 53.8009                  | 000.1878  |  |