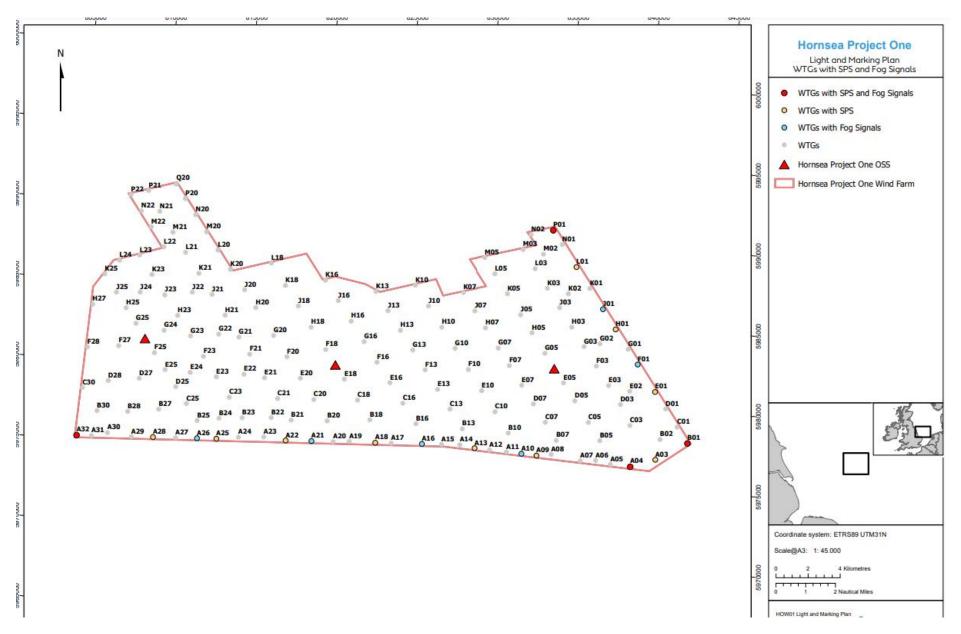

#### 8 Hornsea One – Notice to Mariners

#### 8.1 Lighting and Marking Status

A04- Marine Lantern Extinguished

A04- Foghorn Inoperative

There are no other planned outages.

Mariners are advised that the marine navigation lighting and foghorns on turbines situated on the Hornsea Project One / Two adjoining perimeter have now been extinguished. Marine navigation lighting will now alight the combined perimeter of Hornsea Project One and Two.

Please see the table below showing the locations where the foghorns/marine navigation lighting has been discontinued (indicated with an X)

| Turbine | Marine Navigation Lights | Foghorns |
|---------|--------------------------|----------|
| K25     | Χ                        |          |
| Q20     | Χ                        | Х        |
| C30     | Χ                        | Х        |
| H27     | X                        | Х        |
| P22     | X                        | Х        |
| L20     |                          | Х        |
| K16     |                          | Х        |
| K10     |                          | Х        |
| M05     |                          | X        |