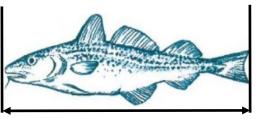

#### Measurement of a fish

The size of any fish shall be measured, as shown below in Figure 1, from the tip of the snout to the end of the tail fin.

### Undersize fish

Figure 1

A marine organism is undersize if its dimensions are smaller than the minimum dimensions specified.

Undersize marine organisms shall not be retained onboard or be transhipped, landed, sold, displayed or offered for sale, but shall be returned immediately to the sea.