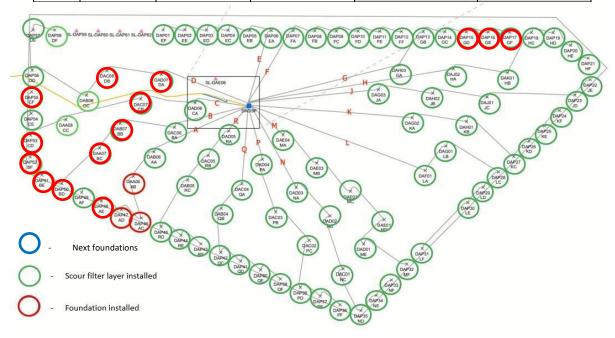

Installed foundation locations are presented in section 3 below.

#### 3. **Installation progress**

The table below presents the coordinates of the DBA WTG locations and gives an update on the progress of installation of various stages of construction. All locations referenced to **WGS 84** 