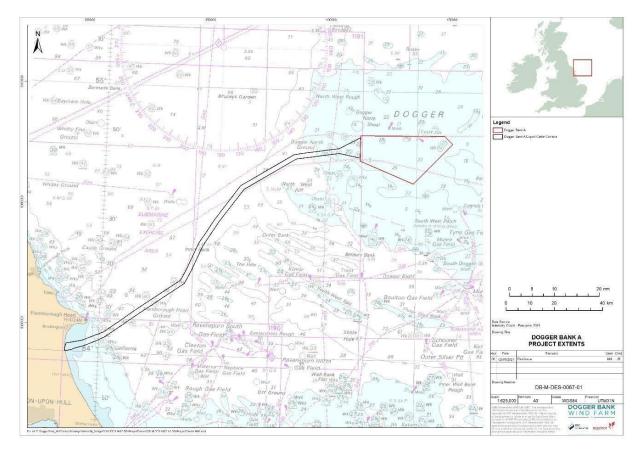

Dogger Bank Offshore Wind Project is a development project within the Renewables offshore wind sector for the three owners; SSE, Equinor and ENI. Dogger Bank A is the first stage of development in the Dogger Bank Zone in the United Kingdom. It will have a consented capacity of up to 1.2 GW.

Dogger Bank A Offshore Wind Farm Location Figure 1