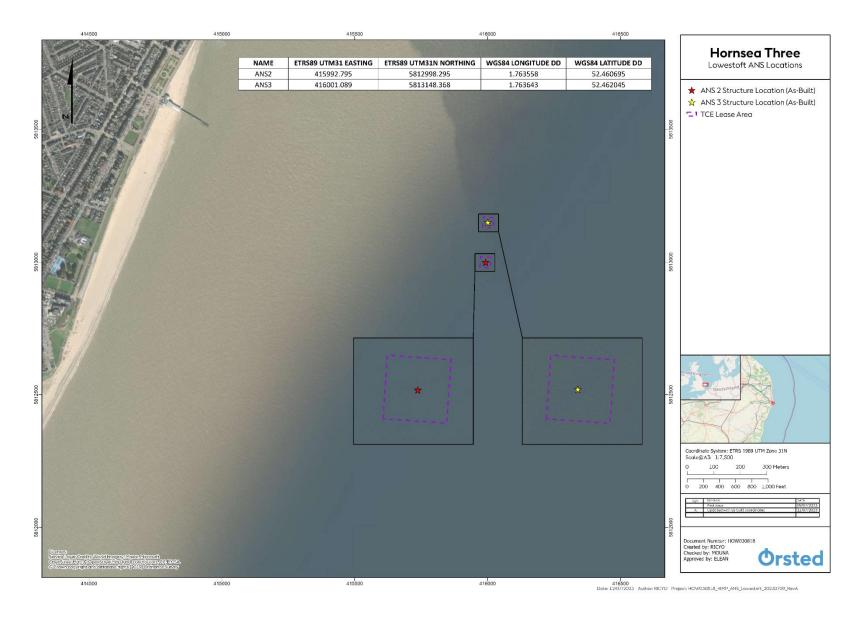

## 2 Area of operations

The coordinates of ANS 3 are illustrated in Figure 1.

# Hornsea Three

Figure 1: Hornsea Three Artificial Nesting Structures As-built locations – Lowestoft ANS 3

#### Lowestoft ANS3 As-built location

| Latitude DD (WGS84)    | Longitude DD (WGS84)     |
|------------------------|--------------------------|
| 52.460695              | 1.763558                 |
| Easting ETRS89 (UTM31) | Northing ETRS80 (UTM31N) |
| 415992.795             | 5812998.295              |