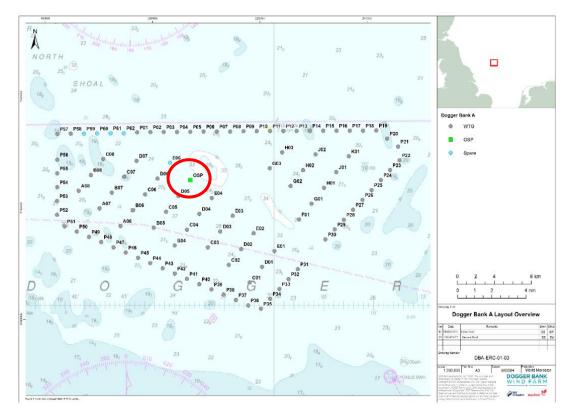

#### Dogger Bank A Scour protection (armour) campaign

| LOCATION DESCRIPTION |     | Dogger Bank A Offshore Windfarm, Scour protection location DBA OSP |                          |
|----------------------|-----|--------------------------------------------------------------------|--------------------------|
| COORDINATES          | DBA | WGS 84                                                             | 54º46.997'N 001º51.469'E |
| START DATE/TIME      |     | 03/10/2023                                                         |                          |
| END DATE/TIME        |     | 09/10/2023                                                         |                          |

Figure 1: DBA scour protection Location