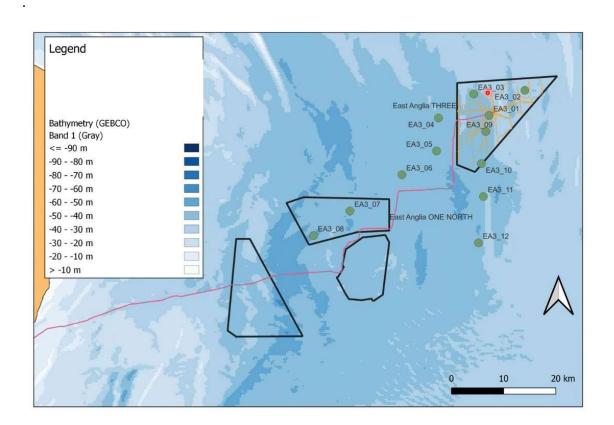

/Locations of the PAM stations in WGS-84 coordinates:

| Date<br>Deployed | Location<br>Number | Latitude |         |   | Longitude |         |   |
|------------------|--------------------|----------|---------|---|-----------|---------|---|
| 16 May 23        | EA3_01             | 52°      | 39.757' | N | 002°      | 50.892' | Е |
| 16 May 23        | EA3_02             | 52°      | 43.944' | N | 002°      | 56.888' | Ε |
| 16 May 23        | EA3_03             | 52°      | 43.323' | N | 002°      | 48.350' | Е |
| 16 May 23        | EA3_04             | 52°      | 39.478' | N | 002°      | 43.975' | Ε |
| 16 May 23        | EA3_05             | 52°      | 33.833' | N | 002°      | 43.954' | E |
| 16 May 23        | EA3_06             | 52°      | 29.218' | N | 002°      | 33.556' | E |
| 16 May 23        | EA3_07             | 52°      | 23.948' | N | 002°      | 27.678' | Е |
| 16 May 23        | EA3_08             | 52°      | 19.731' | N | 002°      | 21.606' | E |
| 16 May 23        | EA3_09             | 52°      | 37.079' | N | 002°      | 50.340' | E |
| 16 May 23        | EA3_10             | 52°      | 31.734' | N | 002°      | 49.630' | Ε |
| 16 May 23        | EA3_11             | 52°      | 24.449' | N | 002°      | 45.480' | Е |
| 16 May 23        | EA3_12             | 52°      | 17.573' | N | 002°      | 52.304' | E |