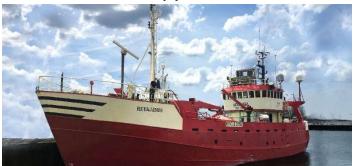

| Notice to Mariners | NTM.     | PAM-EA3-006   |
|--------------------|----------|---------------|
|                    | Revision | 7             |
| Seiche Ltd         | Date     | 09-January-24 |

Seiche will utilise the Reykjanes vessel for the deployment.

## Reykjanes

Scope: PAM stations deployment

Vessel: Reykjanes LOA: 40.16 m Call sign: OVSI2 IMO: 7392311 MMSI: 219329000

Phone: +45 (0) 8213 6973 Mobile: +45 (0) 2614 9844

The PAM stations will remain on the seabed until approximately the **31**<sup>st</sup> of October **2027**. The PAM stations have **12 m height above the seabed**, and their location is **not** marked by a surface buoy.