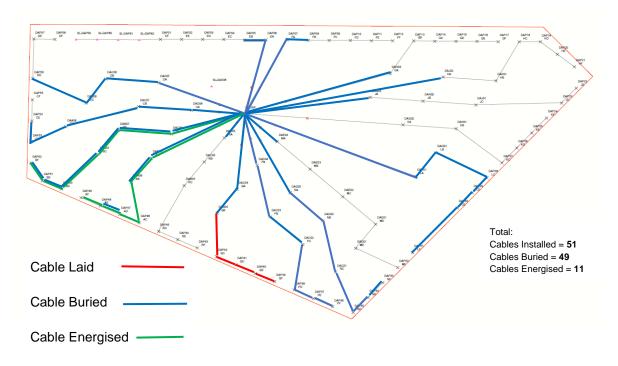

#### 2.4 Inter Array Cable (IAC) Installation, Burial and Rock Armour Installation

The Multifunctional Anchor Handling Tug (AHT) with DP2, **SOVEREIGN**, will perform the third campaign of the Pre-Lay Grapnel Run operations in Dogger Bank A OWF Inter Array Cable Array Area.

This campaign will commence on the 1st of March 2024 and continue until approximately 7th of March 2024. The works will be continuous, 24 hours a day.

The operations include a single pre-lay grapnel run over the centre of part of the array cable routes prior to IAC installation by means of a grapnel train to mitigate the risk of encountering subsea obstructions such as discarded fishing gear, wires, etc.

The Walk-to-Work DP2 vessels **Norside Cygnus** will continue with IAC termination and testing works.

During operations, the **Norside Cygnus**, will be restricted in its ability to manoeuvre as defined under COLREGs (International Regulations for Preventing Collisions at Sea 1972) and will display the appropriate day shapes and lights. The vessel will also transmit an Automatic Identification System (AIS) message.