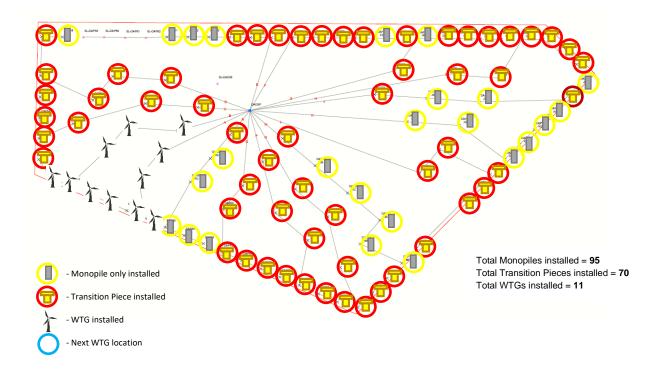

#### 2.1 Foundation Installation

The Offshore installation vessel, **HLV Seaway Strashnov** has completed installation of all 95 monopile foundations, within the Dogger Bank A construction area.

The installed monopiles will be marked with temporary lighting with the following characteristics:

### The temporary lighting on **22** installed monopiles is currently inoperative (NtM LF500013-MIP-DOG-NOT-0026 Rev 0002 NtM-DBA Monopiles unlit refers)

The HLV Seaway Alfa Lift will continue TP installation in the construction area.

Installed foundation locations are presented in section 3 below.

#### 2.3 Wind Turbine Generator (WTG) Installation

The Jack-up WTG Installation Vessel, **Voltaire**, will install wind turbine generators (WTG) within the Dogger Bank A construction area.

The works commenced in July 2023, continuing until approximately Q2 2024. The works will be continuous, 24 hours a day. A running list of the completed WTG installations and the next locations to be installed is presented in the Installation progress table below. The first of the 95 WTGs was installed on 29<sup>th</sup> August 2023.