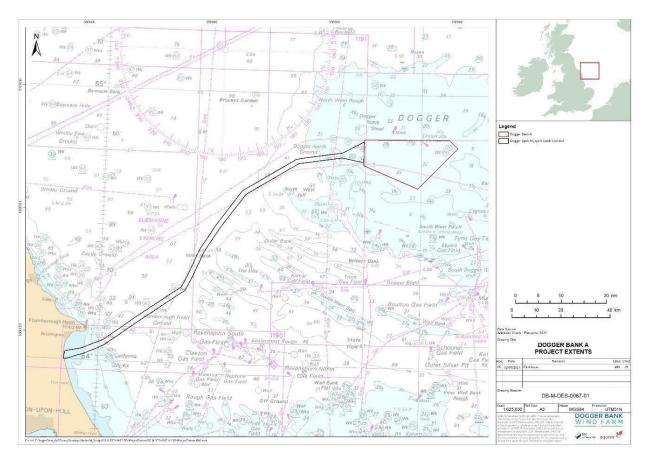

#### Figure 1Dogger Bank A Offshore Wind Farm Location

Dogger Bank Offshore Wind Project is a development project within the Renewables offshore wind sector for the three owners; SSE, Equinor and Vårgrønn. Dogger Bank A is the first stage of development in the Dogger Bank Zone in the United Kingdom. It will have a consented capacity of up to 1.2 GW.