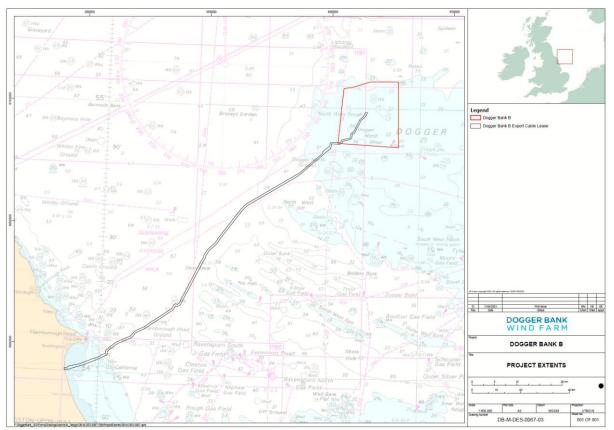

he Period 26.02.2024 to 03.03.2024

Offshore Construction of the Dogger Bank B Offshore Wind Farm commenced on the 25<sup>th</sup> of April 2023 with the installation of the OSP jacket foundation.

This notice will be updated weekly, giving information on the progress and resources involved in the offshore project. The intention is to give an overview of activities and vessels involved. Should anyone have questions regarding the operations, we kindly ask you to put them forward well in advance.

Dogger Bank Offshore Wind Project is a development project within the Renewables offshore wind sector for the three owners; SSE, Equinor and Vårgrønn. Dogger Bank B is the second stage of development in the Dogger Bank Zone in the United Kingdom. It will have a consented capacity of up to 1.2 GW.



Figure 1 Dogger Bank B Offshore Wind Farm Location

### Issue Date: 26<sup>th</sup> February 2024 LF600013-CST-DOG-NOT-0002 Weekly Notice of Operations – Rev 046

#### 1. Contact Details for Marine Coordination

The following contact can provide more information if required. Please note that specific queries can also be addressed to the relevant vessel or shore-based representatives.

| Duty Marine Coordinator<br>Telephone Number | +44 (0) 7586 332078                                                                                                               |  |  |
|---------------------------------------------|-----------------------------------------------------------------------------------------------------------------------------------|--|--|
| Emergency Contact (24/7)