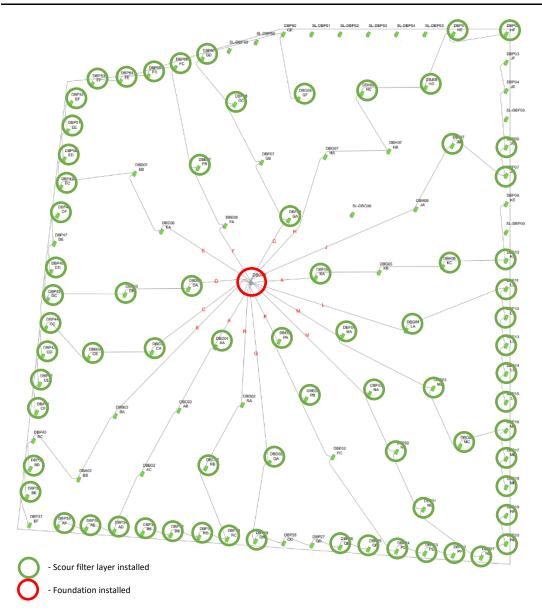

### 3. Installation progress

The table below presents the coordinates of the DBB WTG locations and gives an update on the progress of installation of various stages of construction. All locations referenced to WGS 84

| ID  | Structure | Latitude     | Longitude     | Filter layer<br>installed | Foundation<br>installed |
|-----|-----------|--------------|---------------|---------------------------|-------------------------|
| A02 | WTG       | 54° 53.65' N | 001° 31.22' E |                           |                         |
| B02 | WTG       | 54° 53.84' N | 001° 34.22' E |                           |                         |
| B03 | WTG       | 54° 55.4' N  | 001° 32.89' E |                           |                         |
| B04 | WTG       | 54° 56.96' N | 001° 31.55' E | 19/07/2023                |                         |
| C02 | WTG       | 54° 54.03' N | 001° 37.21' E | 17/07/2023                |                         |
| C03 | WTG       | 54° 55.59' N | 001° 35.89' E |                           |                         |
| C04 | WTG       | 54° 57.15' N | 001° 34.55' E | 19/07/2023                |                         |
| C05 | WTG       | 54° 58.71' N | 001° 33.22' E | 02/07/2023                |                         |
| D02 | WTG       | 54° 54.21' N | 001° 40.21' E | 17/07/2023                |                         |
| D03 | WTG       | 54° 55.77' N | 001° 38.89' E |                           |                         |
| D04 | WTG       | 54° 57.33' N | 001° 37.56' E | 19/07/2023                |                         |
| D05 | WTG       | 54° 58.89' N | 001° 36.23' E | 02/07/2023                |                         |
| D06 | WTG       | 55° 00.45' N | 001° 34.89' E |                           |                         |

### Issue Date: 26<sup>th</sup> February 2024 LF600013-CST-DOG-NOT-0002 Weekly Notice of Operations – Rev 046

| D07 | 1   |              |               |            |  |
|-----|-----|--------------|---------------|------------|--|
|     | WTG | 55° 02.01' N | 001° 33.56' E |            |  |
| E02 | WTG | 54° 54.40' N | 001° 43.21' E |            |  |
| E03 | WTG | 54° 55.96' N | 001° 41.89' E | 17/07/2023 |  |
| E04 | WTG | 54° 57.52' N | 001° 40.56' E | 19/07/2023 |  |
| E06 | WTG | 55° 00.64' N | 001° 37.9' E  |            |  |
| E07 | WTG | 55° 02.20' N | 001° 36.57' E | 02/07/2023 |  |
| F01 | WTG | 54° 53.02' N | 001° 47.53' E | 04/07/2023 |  |
| F02 | WTG | 54° 54.58' N | 001° 46.21' E | 04/07/2023 |  |
| F03 | WTG | 54° 56.14' N | 001° 44.89' E | 17/07/2023 |  |
| F04 | WTG | 54° 57.70' N | 001° 43.56' E | 19/07/2023 |  |
| F05 | WTG | 54° 59.26' N | 001° 42.23' E | 19/07/2023 |  |
| F06 | WTG | 55° 00.82' N | 001° 40.91' E | 01/07/2023 |  |
| F07 | WTG | 55° 02.38' N | 001° 39.57' E |            |  |
| F08 | WTG | 55° 03.94' N | 001° 38.24' E | 20/07/2023 |  |
| G02 | WTG | 54° 54.76' N | 001° 49.21' E | 18/07/2023 |  |
| G03 | WTG | 54° 56.32' N | 001° 47.89' E | 05/07/2023 |  |
| G04 | WTG | 54° 57.88' N | 001° 46.56' E | 17/07/2023 |  |
| G05 | WTG | 54° 59.44' N | 001° 45.24' E |            |  |
| G07 | WTG | 55° 02.57' N | 001° 42.58' E |            |  |
| G08 | WTG | 55° 04.13' N | 001° 41.25' E | 26/07/2023 |  |
| H05 | WTG | 54° 59.62' N | 001° 48.24' E | 17/07/2023 |  |
| H06 | WTG | 55° 01.19' N | 001° 46.92' E |            |  |
| H07 | WTG | 55° 02.75' N | 001° 45.59' E |            |  |
| H08 | WTG | 55° 04.31' N | 001° 44.26' E | 26/07/2023 |  |
| J07 | WTG | 55° 02.93' N | 001° 48.6' E  | 09/07/2023 |  |
| J08 | WTG | 55° 04.49' N | 001° 47.27' E | 26/07/2023 |  |
| P01 | WTG | 55° 05.97' N | 001° 48.55' E | 18/07/2023 |  |
| P02 | WTG | 55° 05.99' N | 001° 51.07' E | 18/07/2023 |  |
| P03 | WTG | 55° 05.22' N | 001° 51.09' E |            |  |
| P04 | WTG | 55° 04.45' N | 001° 51.11' E |            |  |
| P06 | WTG | 55° 02.91' N | 001° 51.16' E | 09/07/2023 |  |
| P07 | WTG | 55° 02.14' N | 001° 51.18' E | 03/07/2023 |  |
| P08 | WTG | 55° 01.37' N | 001° 51.2' E  |            |  |
| P10 | WTG | 54° 59.83' N | 001° 51.24' E | 10/07/2023 |  |
| P11 | WTG | 54° 59.05' N | 001° 51.27' E | 10/07/2023 |  |
| P12 | WTG | 54° 58.28' N | 001° 51.29' E | 10/07/2023 |  |
| P13 | WTG | 54° 57.51' N | 001° 51.31' E | 03/07/2023 |  |

### Issue Date: 26<sup>th</sup> February 2024 LF600013-CST-DOG-NOT-0002 Weekly Notice of Operations – Rev 046

| P14 | WTG | 54° 56.74' N | 001° 51.33' E | 10/07/2023 |  |
|-----|-----|--------------|---------------|------------|--|
| P15 | WTG | 54° 55.97' N | 001° 51.35' E | 05/07/2023 |  |
| P16 | WTG | 54° 55.20' N | 001° 51.38' E | 05/07/2023 |  |
| P17 | WTG | 54° 54.43' N | 001° 51.40' E | 05/07/2023 |  |
| P18 | WTG | 54° 53.66' N | 001° 51.42' E | 11/07/2023 |  |
| P19 | WTG | 54° 52.89' N | 001° 51.44' E | 11/07/2023 |  |
| P20 | WTG | 54° 52.12' N | 001° 51.46' E | 11/07/2023 |  |
| P21 | WTG | 54° 51.73' N | 001° 50.30' E | 11/07/2023 |  |
| P22 | WTG | 54° 51.78' N | 001° 48.97' E | 12/07/2023 |  |
| P23 | WTG | 54° 51.82' N | 001° 47.63' E | 03/07/2023 |  |
| P24 | WTG | 54° 51.86' N | 001° 46.30' E | 12/07/2023 |  |
| P25 | WTG | 54° 51.90' N | 001° 44.96' E | 12/07/2023 |  |
| P26 | WTG | 54° 51.94' N | 001° 43.63' E | 12/07/2023 |  |
| P27 | WTG | 54° 51.98' N | 001° 42.29' E |            |  |
| P28 | WTG | 54° 52.02' N | 001° 40.96' E |            |  |
| P29 | WTG | 54° 52.06' N | 001° 39.62' E | 18/07/2023 |  |
| P30 | WTG | 54° 52.10' N | 001° 38.29' E | 18/07/2023 |  |
| P31 | WTG | 54° 52.14' N | 001° 36.95' E | 03/07/2023 |  |
| P32 | WTG | 54° 52.18' N | 001° 35.62' E | 03/07/2023 |  |
| P33 | WTG | 54° 52.22' N | 001° 34.28' E | 18/07/2023 |  |
| P34 | WTG | 54° 52.26' N | 001° 32.95' E | 18/07/2023 |  |
| P35 | WTG | 54° 52.30' N | 001° 31.61' E | 18/07/2023 |  |
| P36 | WTG | 54° 52.34' N | 001° 30.28' E | 18/07/2023 |  |
| P37 | WTG | 54° 52.38' N | 001° 28.94' E |            |  |
| P38 | WTG | 54° 53.15' N | 001° 28.80' E | 18/07/2023 |  |
| P39 | WTG | 54° 53.91' N | 001° 28.92' E | 18/07/2023 |  |
| P40 | WTG | 54° 54.68' N | 001° 29.04' E |            |  |
| P41 | WTG | 54° 55.45' N | 001° 29.16' E | 19/07/2023 |  |
| P42 | WTG | 54° 56.22' N | 001° 29.28' E | 23/07/2023 |  |
| P43 | WTG | 54° 56.98' N | 001° 29.39' E | 24/07/2023 |  |
| P44 | WTG | 54° 57.75' N | 001° 29.51' E | 24/07/2023 |  |
| P45 | WTG | 54° 58.52' N | 001° 29.57' E | 24/07/2023 |  |
| P46 | WTG | 54° 59.29' N | 001° 29.70' E | 24/07/2023 |  |
| P47 | WTG | 55° 00.06' N | 001° 29.83' E |            |  |
| P48 | WTG | 55° 00.83' N | 001° 29.96' E | 24/07/2023 |  |
| P49 | WTG | 55° 01.59' N | 001° 30.08' E | 25/07/2023 |  |
| P50 | WTG | 55° 02.36' N | 001° 30.21' E | 25/07/2023 |  |

### Issue Date: 26<sup>th</sup> February 2024 LF600013-CST-DOG-NOT-0002 Weekly Notice of Operations – Rev 046

| NTG   | 55° 03.13' N                            | 001° 30.34' E                                                                                                                                                                                                                                                                                                                                                                                                                                                                                                                                                                                                                                                                                    | 25/07/2023                                                                                                                                                                                                                                                                                                                                                                                                                                                                                                                                                                                                                                                                                                                                                                                                                                                                                                                                          |                                                                                                                                                                                                                                                                                                                                                                                                                                                                                                                                                                                                                                                                                                                                                                                                                                                                                                                                                                                                                                                                                                                                                                                                                                                                                                                                                                 |
|-------|-----------------------------------------|--------------------------------------------------------------------------------------------------------------------------------------------------------------------------------------------------------------------------------------------------------------------------------------------------------------------------------------------------------------------------------------------------------------------------------------------------------------------------------------------------------------------------------------------------------------------------------------------------------------------------------------------------------------------------------------------------|-----------------------------------------------------------------------------------------------------------------------------------------------------------------------------------------------------------------------------------------------------------------------------------------------------------------------------------------------------------------------------------------------------------------------------------------------------------------------------------------------------------------------------------------------------------------------------------------------------------------------------------------------------------------------------------------------------------------------------------------------------------------------------------------------------------------------------------------------------------------------------------------------------------------------------------------------------|-----------------------------------------------------------------------------------------------------------------------------------------------------------------------------------------------------------------------------------------------------------------------------------------------------------------------------------------------------------------------------------------------------------------------------------------------------------------------------------------------------------------------------------------------------------------------------------------------------------------------------------------------------------------------------------------------------------------------------------------------------------------------------------------------------------------------------------------------------------------------------------------------------------------------------------------------------------------------------------------------------------------------------------------------------------------------------------------------------------------------------------------------------------------------------------------------------------------------------------------------------------------------------------------------------------------------------------------------------------------|
| NTG   | 55° 03.89' N                            | 001° 30.47' E                                                                                                                                                                                                                                                                                                                                                                                                                                                                                                                                                                                                                                                                                    | 25/07/2023                                                                                                                                                                                                                                                                                                                                                                                                                                                                                                                                                                                                                                                                                                                                                                                                                                                                                                                                          |                                                                                                                                                                                                                                                                                                                                                                                                                                                                                                                                                                                                                                                                                                                                                                                                                                                                                                                                                                                                                                                                                                                                                                                                                                                                                                                                                                 |
| NTG   | 55° 04.41' N                            | 001° 31.46' E                                                                                                                                                                                                                                                                                                                                                                                                                                                                                                                                                                                                                                                                                    | 25/07/2023                                                                                                                                                                                                                                                                                                                                                                                                                                                                                                                                                                                                                                                                                                                                                                                                                                                                                                                                          |                                                                                                                                                                                                                                                                                                                                                                                                                                                                                                                                                                                                                                                                                                                                                                                                                                                                                                                                                                                                                                                                                                                                                                                                                                                                                                                                                                 |
| NTG   | 55° 04.51' N                            | 001° 32.80' E                                                                                                                                                                                                                                                                                                                                                                                                                                                                                                                                                                                                                                                                                    | 25/07/2023                                                                                                                                                                                                                                                                                                                                                                                                                                                                                                                                                                                                                                                                                                                                                                                                                                                                                                                                          |                                                                                                                                                                                                                                                                                                                                                                                                                                                                                                                                                                                                                                                                                                                                                                                                                                                                                                                                                                                                                                                                                                                                                                                                                                                                                                                                                                 |
| NTG   | 55° 04.67' N                            | 001° 34.11' E                                                                                                                                                                                                                                                                                                                                                                                                                                                                                                                                                                                                                                                                                    | 25/07/2023                                                                                                                                                                                                                                                                                                                                                                                                                                                                                                                                                                                                                                                                                                                                                                                                                                                                                                                                          |                                                                                                                                                                                                                                                                                                                                                                                                                                                                                                                                                                                                                                                                                                                                                                                                                                                                                                                                                                                                                                                                                                                                                                                                                                                                                                                                                                 |
| NTG   | 55° 04.91' N                            | 001° 35.38' E                                                                                                                                                                                                                                                                                                                                                                                                                                                                                                                                                                                                                                                                                    | 25/07/2023                                                                                                                                                                                                                                                                                                                                                                                                                                                                                                                                                                                                                                                                                                                                                                                                                                                                                                                                          |                                                                                                                                                                                                                                                                                                                                                                                                                                                                                                                                                                                                                                                                                                                                                                                                                                                                                                                                                                                                                                                                                                                                                                                                                                                                                                                                                                 |
| NTG   | 55° 05.16' N                            | 001° 36.66' E                                                                                                                                                                                                                                                                                                                                                                                                                                                                                                                                                                                                                                                                                    | 26/07/2023                                                                                                                                                                                                                                                                                                                                                                                                                                                                                                                                                                                                                                                                                                                                                                                                                                                                                                                                          |                                                                                                                                                                                                                                                                                                                                                                                                                                                                                                                                                                                                                                                                                                                                                                                                                                                                                                                                                                                                                                                                                                                                                                                                                                                                                                                                                                 |
| NTG   | 55° 05.88' N                            | 001° 40.49' E                                                                                                                                                                                                                                                                                                                                                                                                                                                                                                                                                                                                                                                                                    |                                                                                                                                                                                                                                                                                                                                                                                                                                                                                                                                                                                                                                                                                                                                                                                                                                                                                                                                                     |                                                                                                                                                                                                                                                                                                                                                                                                                                                                                                                                                                                                                                                                                                                                                                                                                                                                                                                                                                                                                                                                                                                                                                                                                                                                                                                                                                 |
| OSP   | 54° 59.08' N                            | 001° 39.23' E                                                                                                                                                                                                                                                                                                                                                                                                                                                                                                                                                                                                                                                                                    | 13.02.2023                                                                                                                                                                                                                                                                                                                                                                                                                                                                                                                                                                                                                                                                                                                                                                                                                                                                                                                                          | 01.05.2023*                                                                                                                                                                                                                                                                                                                                                                                                                                                                                                                                                                                                                                                                                                                                                                                                                                                                                                                                                                                                                                                                                                                                                                                                                                                                                                                                                     |
| Spare | 55° 01.00' N                            | 001° 43.91' E                                                                                                                                                                                                                                                                                                                                                                                                                                                                                                                                                                                                                                                                                    |                                                                                                                                                                                                                                                                                                                                                                                                                                                                                                                                                                                                                                                                                                                                                                                                                                                                                                                                                     |                                                                                                                                                                                                                                                                                                                                                                                                                                                                                                                                                                                                                                                                                                                                                                                                                                                                                                                                                                                                                                                                                                                                                                                                                                                                                                                                                                 |
| Spare | 55° 03.68' N                            | 001° 51.13' E                                                                                                                                                                                                                                                                                                                                                                                                                                                                                                                                                                                                                                                                                    |                                                                                                                                                                                                                                                                                                                                                                                                                                                                                                                                                                                                                                                                                                                                                                                                                                                                                                                                                     |                                                                                                                                                                                                                                                                                                                                                                                                                                                                                                                                                                                                                                                                                                                                                                                                                                                                                                                                                                                                                                                                                                                                                                                                                                                                                                                                                                 |
| Spare | 55° 00.60' N                            | 001° 51.22' E                                                                                                                                                                                                                                                                                                                                                                                                                                                                                                                                                                                                                                                                                    |                                                                                                                                                                                                                                                                                                                                                                                                                                                                                                                                                                                                                                                                                                                                                                                                                                                                                                                                                     |                                                                                                                                                                                                                                                                                                                                                                                                                                                                                                                                                                                                                                                                                                                                                                                                                                                                                                                                                                                                                                                                                                                                                                                                                                                                                                                                                                 |
| Spare | 55° 05.40' N                            | 001° 37.93' E                                                                                                                                                                                                                                                                                                                                                                                                                                                                                                                                                                                                                                                                                    |                                                                                                                                                                                                                                                                                                                                                                                                                                                                                                                                                                                                                                                                                                                                                                                                                                                                                                                                                     |                                                                                                                                                                                                                                                                                                                                                                                                                                                                                                                                                                                                                                                                                                                                                                                                                                                                                                                                                                                                                                                                                                                                                                                                                                                                                                                                                                 |
| Spare | 55° 05.65' N                            | 001° 39.21' E                                                                                                                                                                                                                                                                                                                                                                                                                                                                                                                                                                                                                                                                                    |                                                                                                                                                                                                                                                                                                                                                                                                                                                                                                                                                                                                                                                                                                                                                                                                                                                                                                                                                     |                                                                                                                                                                                                                                                                                                                                                                                                                                                                                                                                                                                                                                                                                                                                                                                                                                                                                                                                                                                                                                                                                                                                                                                                                                                                                                                                                                 |
| Spare | 55° 05.90' N                            | 001° 41.83' E                                                                                                                                                                                                                                                                                                                                                                                                                                                                                                                                                                                                                                                                                    |                                                                                                                                                                                                                                                                                                                                                                                                                                                                                                                                                                                                                                                                                                                                                                                                                                                                                                                                                     |                                                                                                                                                                                                                                                                                                                                                                                                                                                                                                                                                                                                                                                                                                                                                                                                                                                                                                                                                                                                                                                                                                                                                                                                                                                                                                                                                                 |
| Spare | 55° 05.91' N                            | 001° 43.18' E                                                                                                                                                                                                                                                                                                                                                                                                                                                                                                                                                                                                                                                                                    |                                                                                                                                                                                                                                                                                                                                                                                                                                                                                                                                                                                                                                                                                                                                                                                                                                                                                                                                                     |                                                                                                                                                                                                                                                                                                                                                                                                                                                                                                                                                                                                                                                                                                                                                                                                                                                                                                                                                                                                                                                                                                                                                                                                                                                                                                                                                                 |
| Spare | 55° 05.93' N                            | 001° 44.52' E                                                                                                                                                                                                                                                                                                                                                                                                                                                                                                                                                                                                                                                                                    |                                                                                                                                                                                                                                                                                                                                                                                                                                                                                                                                                                                                                                                                                                                                                                                                                                                                                                                                                     |                                                                                                                                                                                                                                                                                                                                                                                                                                                                                                                                                                                                                                                                                                                                                                                                                                                                                                                                                                                                                                                                                                                                                                                                                                                                                                                                                                 |
| Spare | 55° 05.94' N                            | 001° 45.86' E                                                                                                                                                                                                                                                                                                                                                                                                                                                                                                                                                                                                                                                                                    |                                                                                                                                                                                                                                                                                                                                                                                                                                                                                                                                                                                                                                                                                                                                                                                                                                                                                                                                                     |                                                                                                                                                                                                                                                                                                                                                                                                                                                                                                                                                                                                                                                                                                                                                                                                                                                                                                                                                                                                                                                                                                                                                                                                                                                                                                                                                                 |
| Spare | 55° 05.95' N                            | 001° 47.21' E                                                                                                                                                                                                                                                                                                                                                                                                                                                                                                                                                                                                                                                                                    |                                                                                                                                                                                                                                                                                                                                                                                                                                                                                                                                                                                                                                                                                                                                                                                                                                                                                                                                                     |                                                                                                                                                                                                                                                                                                                                                                                                                                                                                                                                                                                                                                                                                                                                                                                                                                                                                                                                                                                                                                                                                                                                                                                                                                                                                                                                                                 |
|       | VTG | WTG         55° 03.89' N           WTG         55° 04.41' N           WTG         55° 04.41' N           WTG         55° 04.51' N           WTG         55° 04.67' N           WTG         55° 04.67' N           WTG         55° 04.91' N           WTG         55° 05.16' N           WTG         55° 05.88' N           OSP         54° 59.08' N           Spare         55° 01.00' N           Spare         55° 05.40' N           Spare         55° 05.65' N           Spare         55° 05.90' N           Spare         55° 05.91' N           Spare         55° 05.93' N           Spare         55° 05.93' N           Spare         55° 05.93' N           Spare         55° 05.94' N | NTG         55° 03.89' N         001° 30.47' E           NTG         55° 04.41' N         001° 31.46' E           NTG         55° 04.51' N         001° 32.80' E           NTG         55° 04.51' N         001° 34.11' E           NTG         55° 04.67' N         001° 35.38' E           NTG         55° 05.16' N         001° 35.38' E           NTG         55° 05.16' N         001° 36.66' E           NTG         55° 05.88' N         001° 40.49' E           OSP         54° 59.08' N         001° 39.23' E           Spare         55° 01.00' N         001° 51.13' E           Spare         55° 05.68' N         001° 51.22' E           Spare         55° 05.65' N         001° 39.21' E           Spare         55° 05.90' N         001° 43.18' E           Spare         55° 05.91' N         001° 44.52' E           Spare         55° 05.93' N         001° 44.52' E           Spare         55° 05.94' N         001° 44.52' E | NTG         55° 03.89' N         001° 30.47' E         25/07/2023           NTG         55° 04.41' N         001° 31.46' E         25/07/2023           NTG         55° 04.51' N         001° 32.80' E         25/07/2023           NTG         55° 04.67' N         001° 34.11' E         25/07/2023           NTG         55° 04.67' N         001° 35.38' E         25/07/2023           NTG         55° 04.91' N         001° 35.38' E         25/07/2023           NTG         55° 05.16' N         001° 36.66' E         26/07/2023           NTG         55° 05.88' N         001° 40.49' E         001° 39.23' E         13.02.2023           OSP         54° 59.08' N         001° 51.13' E         001° 51.22' E         001° 51.22' E         001° 51.22' E         001° 39.21' E         001° 39.21' E         001° 39.21' E         001° 43.18' E         001° 44.52' E         001° 44.52' E         001° 44.52' E         001° 45.86' E         001° 45.86 |

\* OSP Jacket installed